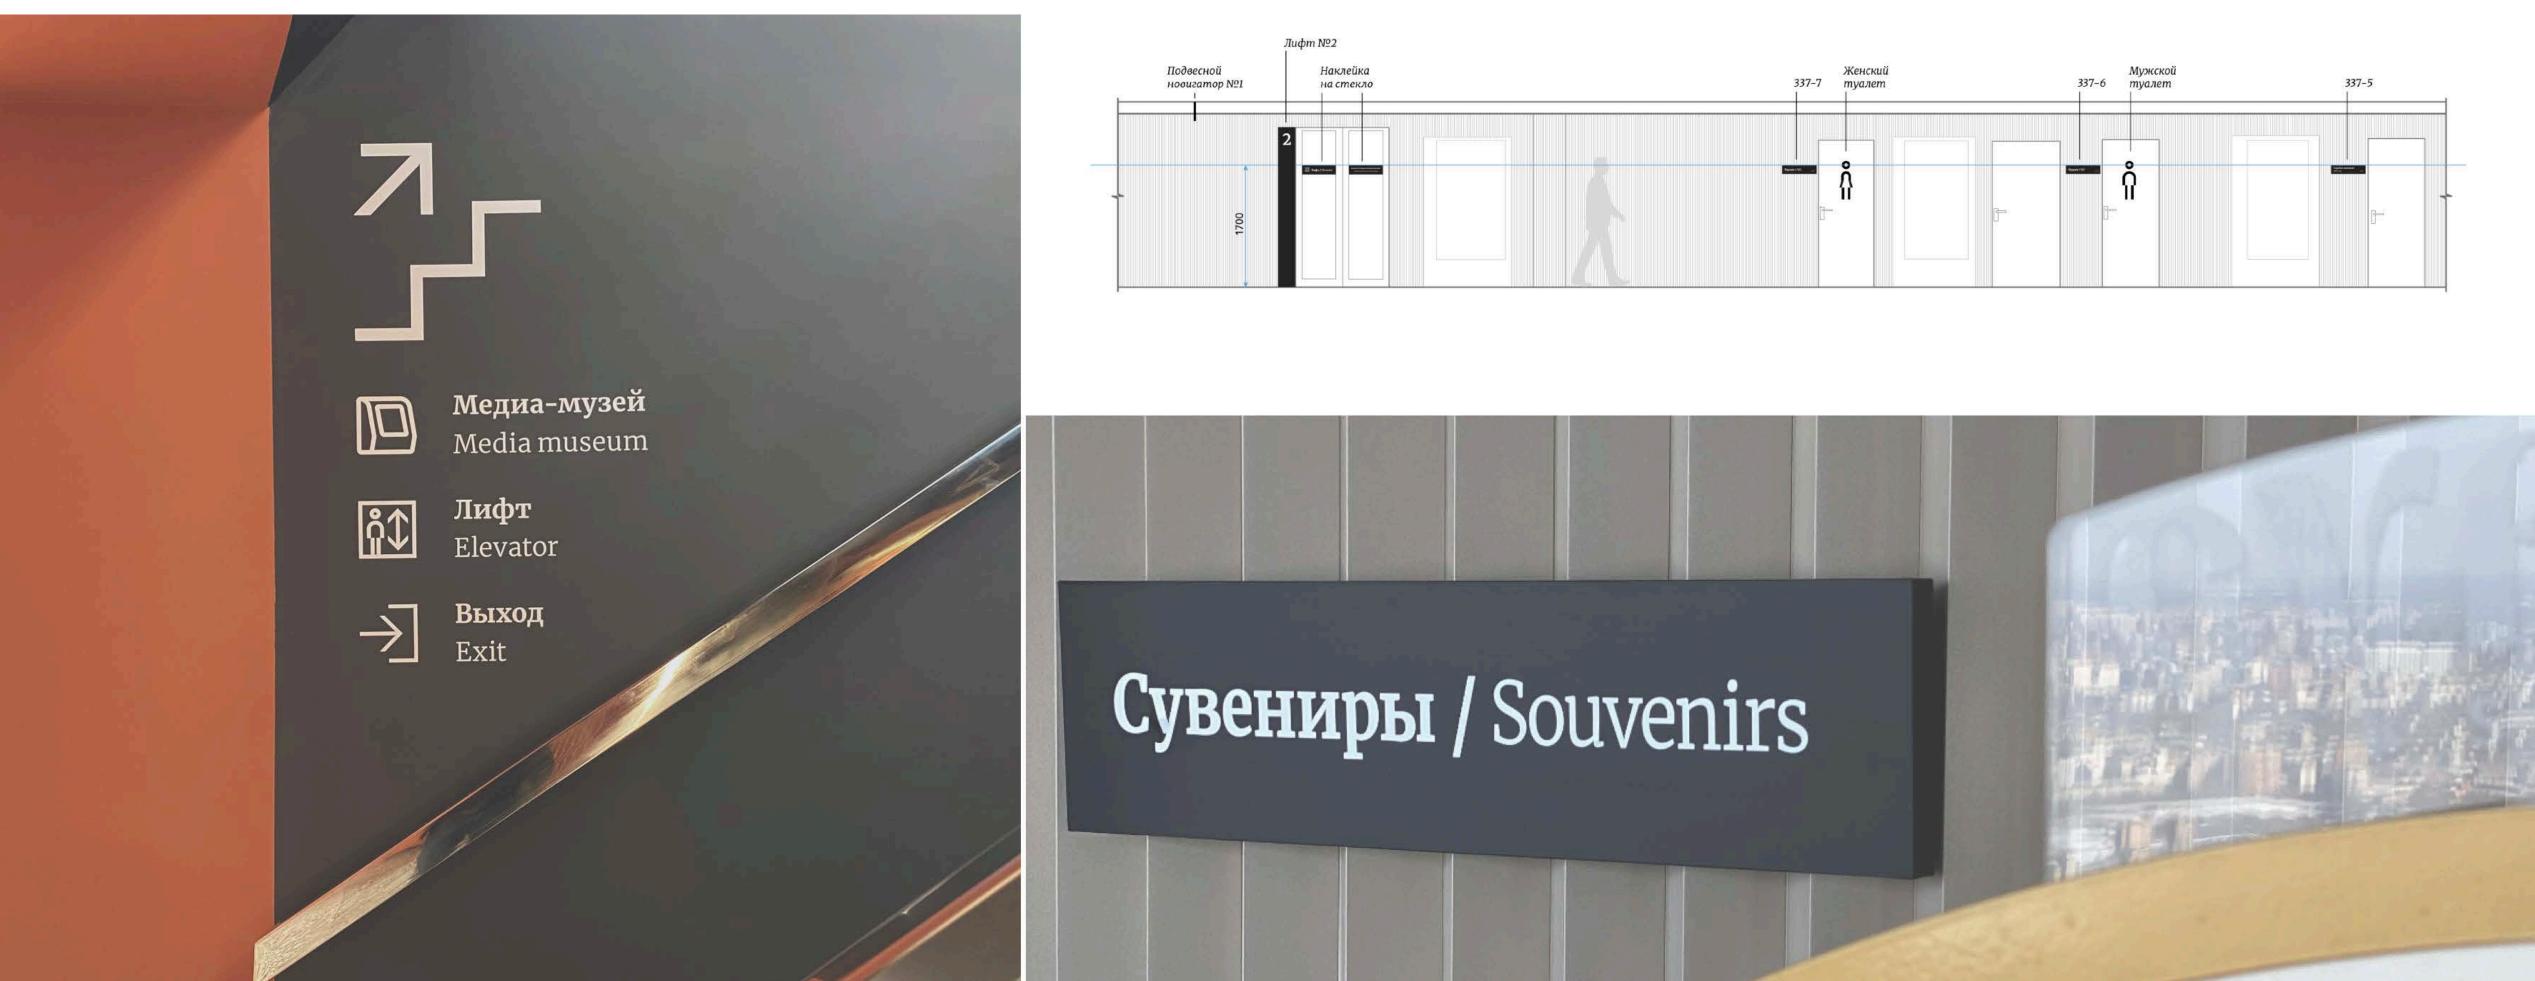

#### NAVIGATION IN THE OSTANKINO TV-TOWER

IN THE COLLABORATION WITH AN ARCHITECT, WHO HAS DEVELOPED NEW INTERIORS FOR THE PUBLIC SPACES OF THE TV-TOWER, OUR TEAM HAS CREATED THE NAVIGATION SYSTEM AND UNIQUE INFOGRAPHICS FOR THE TOWER MUSEUM AND VIEWPOINTS.

#### NAVIGATION **IN THE OSTANKINO TV-TOWER**

BOTH THE INTERIOR DISIGN AND THE NAVIGATION ARE USING RESTRAINED COLOUR CODE, THAT CREATES CALM AND VISUALLY ATTRACTIVE ATMOSPHERE.

#### NAVIGATION IN THE OSTANKINO TV-TOWER

APPROVED DESIGN SOLUTION ATTRACTS THE MAIN ATTENTION TO THE MUSEUM OBJECTS, BUT AT THE SAME TIME IT STAYS VISUALLY NOTICEABLE, MAKING THE PLACE CLEAR AND USER-FRENDLY.