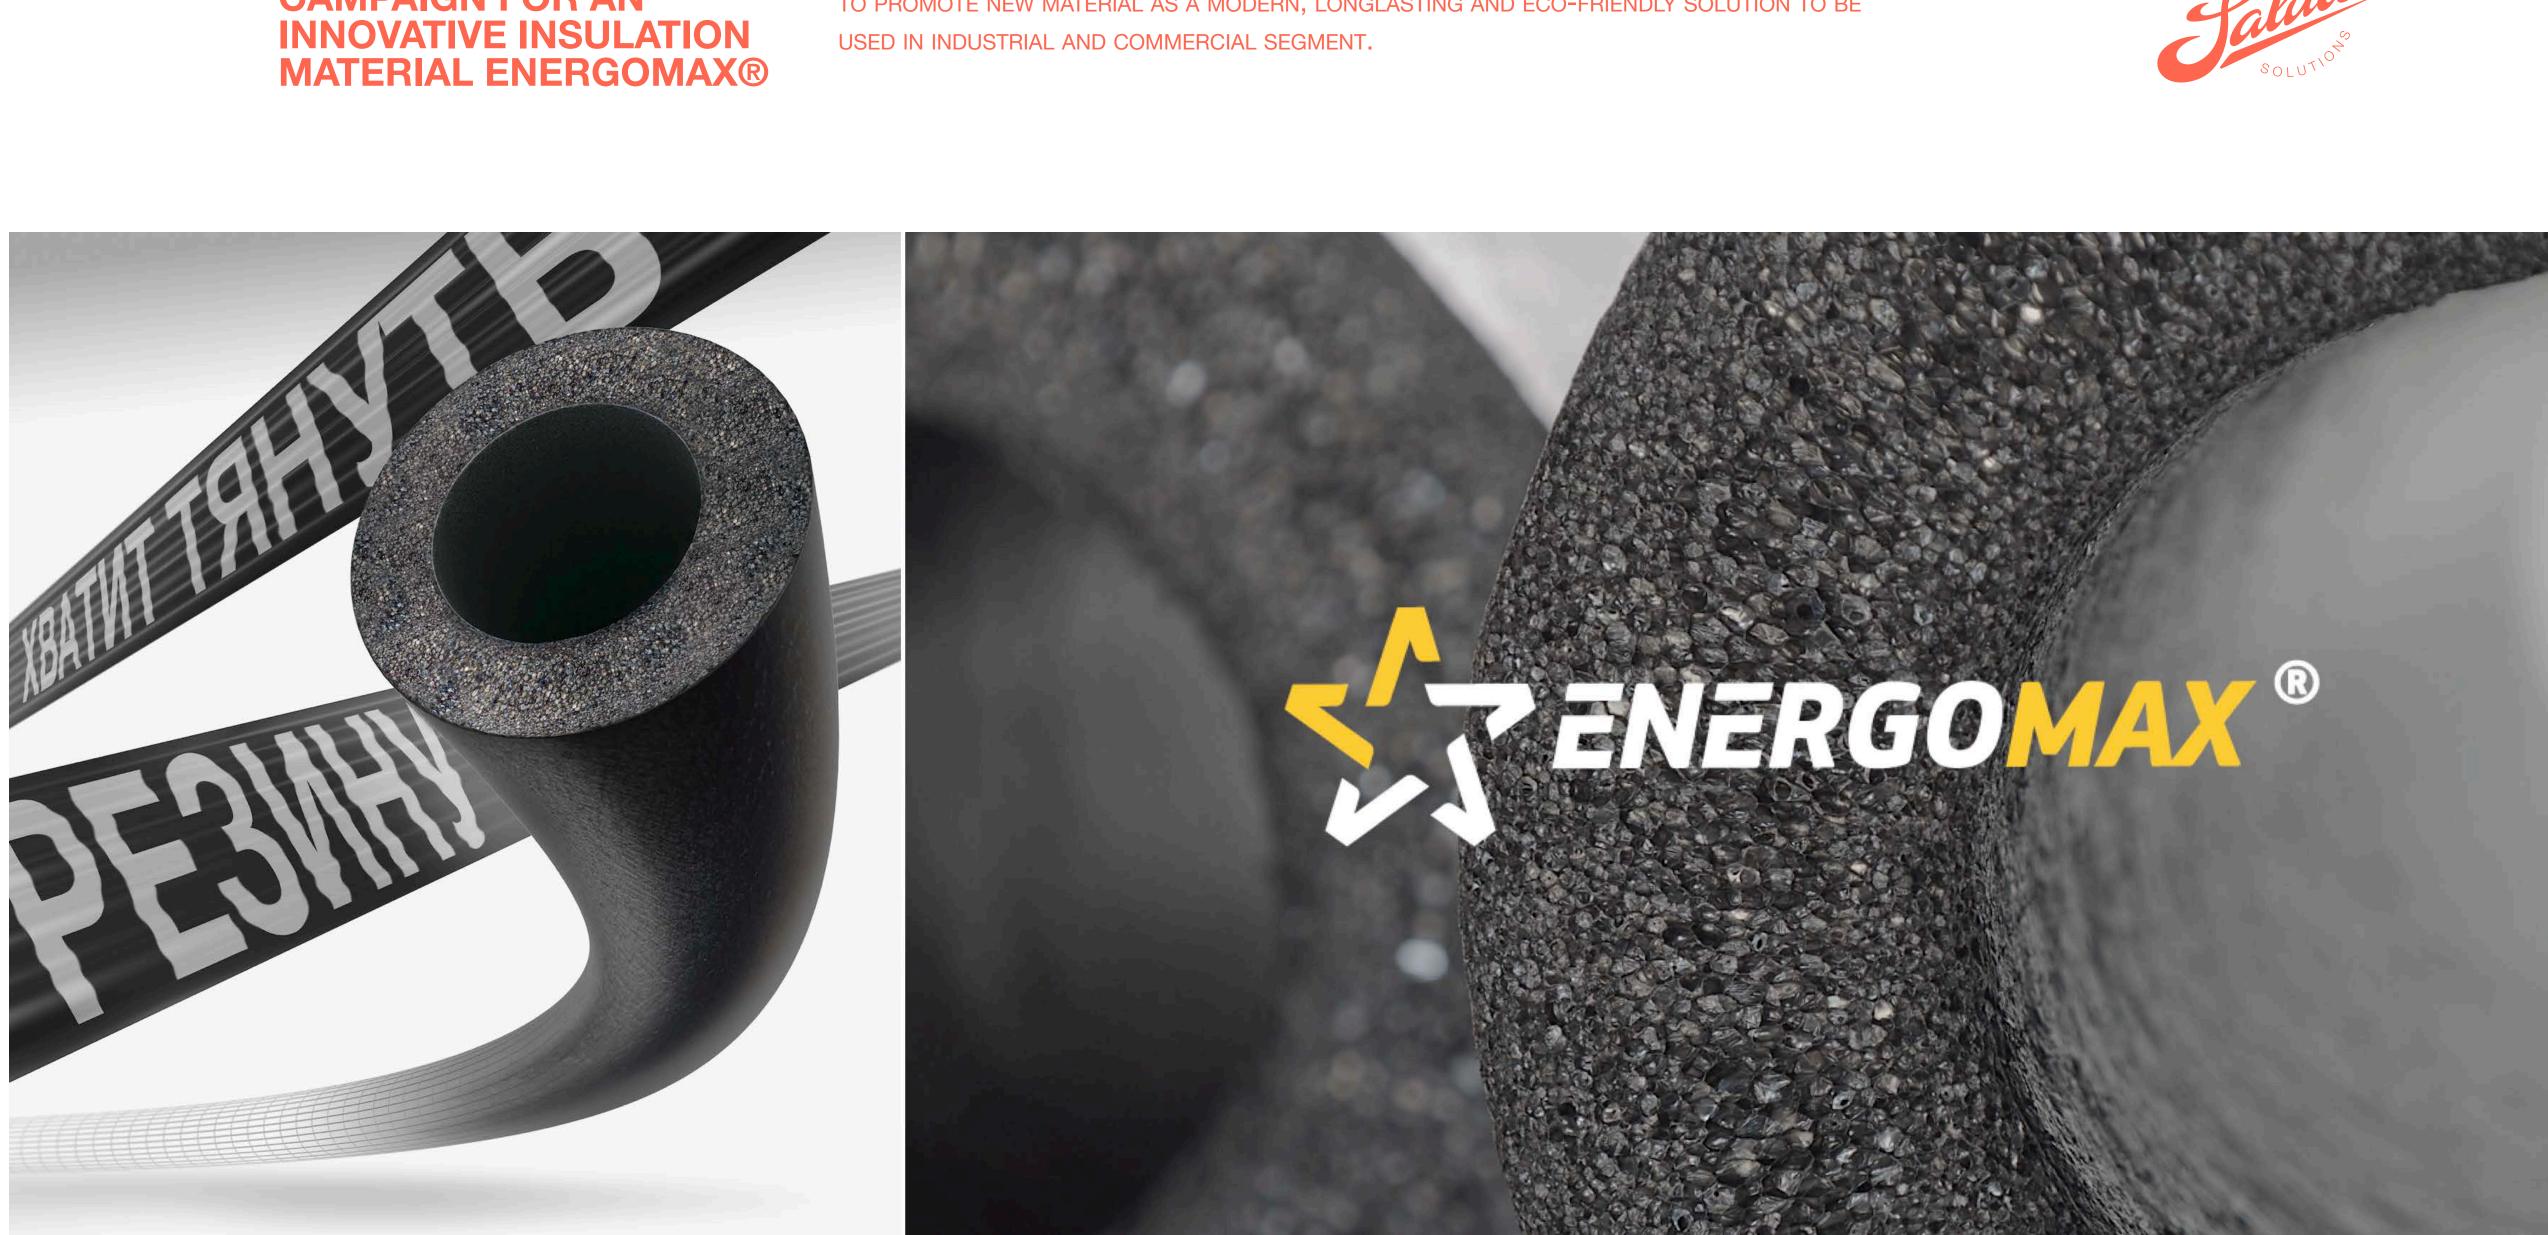

## **BRAND LOGOTYPE AND COMMUNICATION CAMPAIGN FOR AN**

THE NEW INSULATION MATERIAL ENERGOMAX® COMBINES BEST OF TWO WORLDS: FOAMED POLYETHYLENE AND FOAMED RUBBER. THE MAIN IDEA OF THE COMMUNICATION CAMPAIGN WAS TO PROMOTE NEW MATERIAL AS A MODERN, LONGLASTING AND ECO-FRIENDLY SOLUTION TO BE