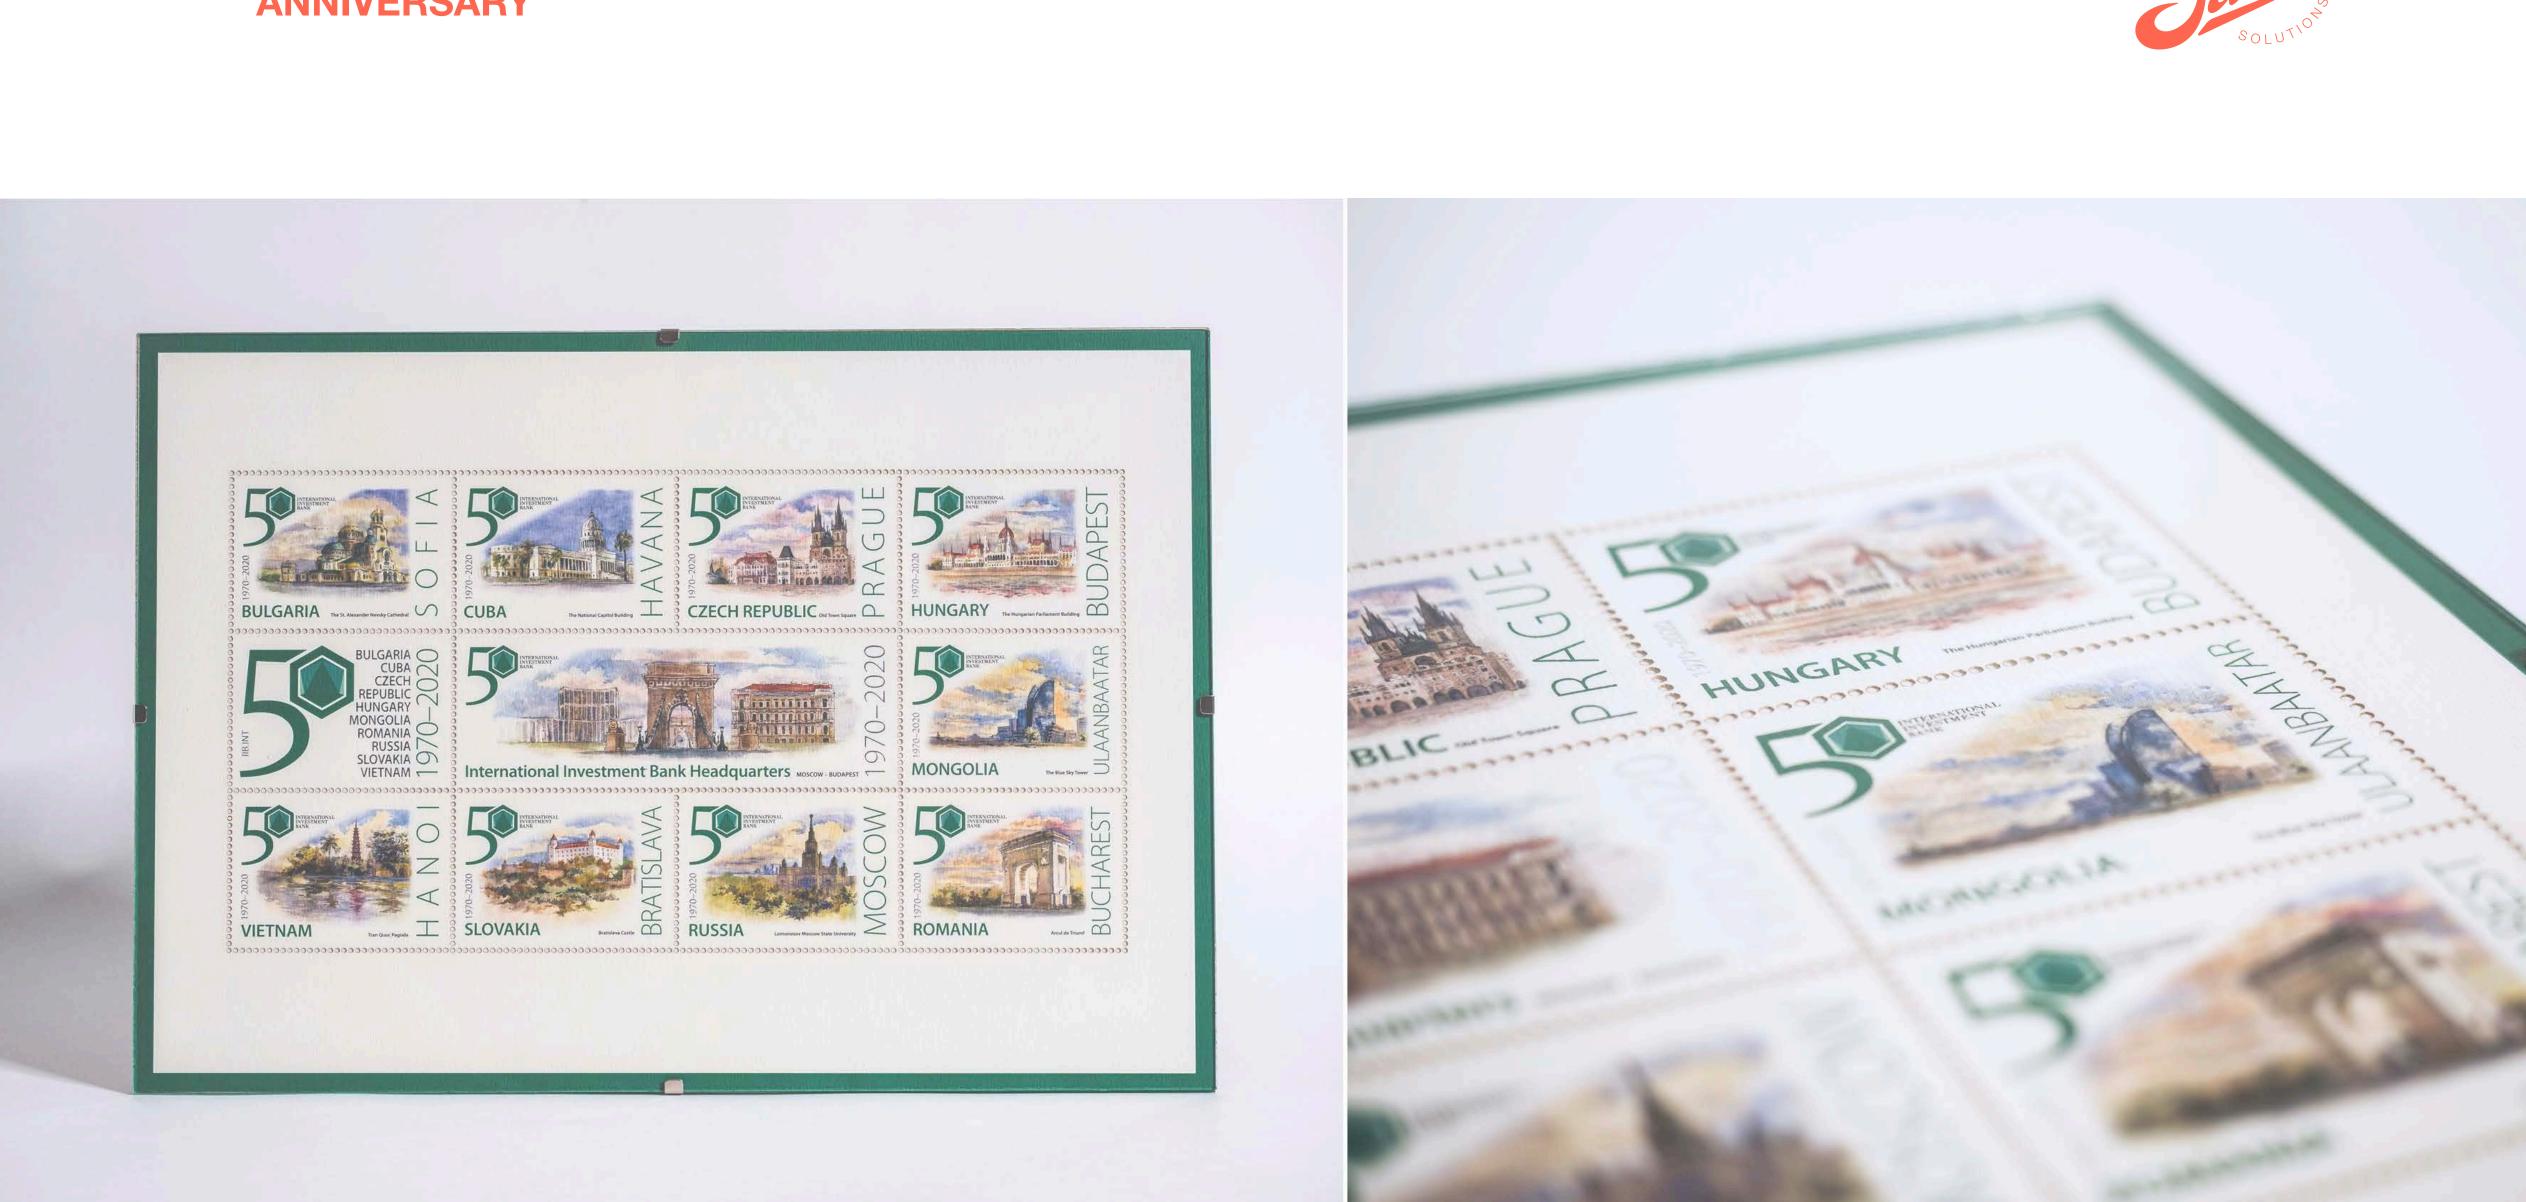

#### SET OF BRIEF STAMPS DEDICATED **TO THE 50TH BANK** ANNIVERSARY

THE OF WATERCOLORS ARE ALSO USED TO CREATE A VIP-GIFT

## - A SET OF BRIEF STAMPS DEDICATED TO THE 50TH BANK ANNIVERSARY.