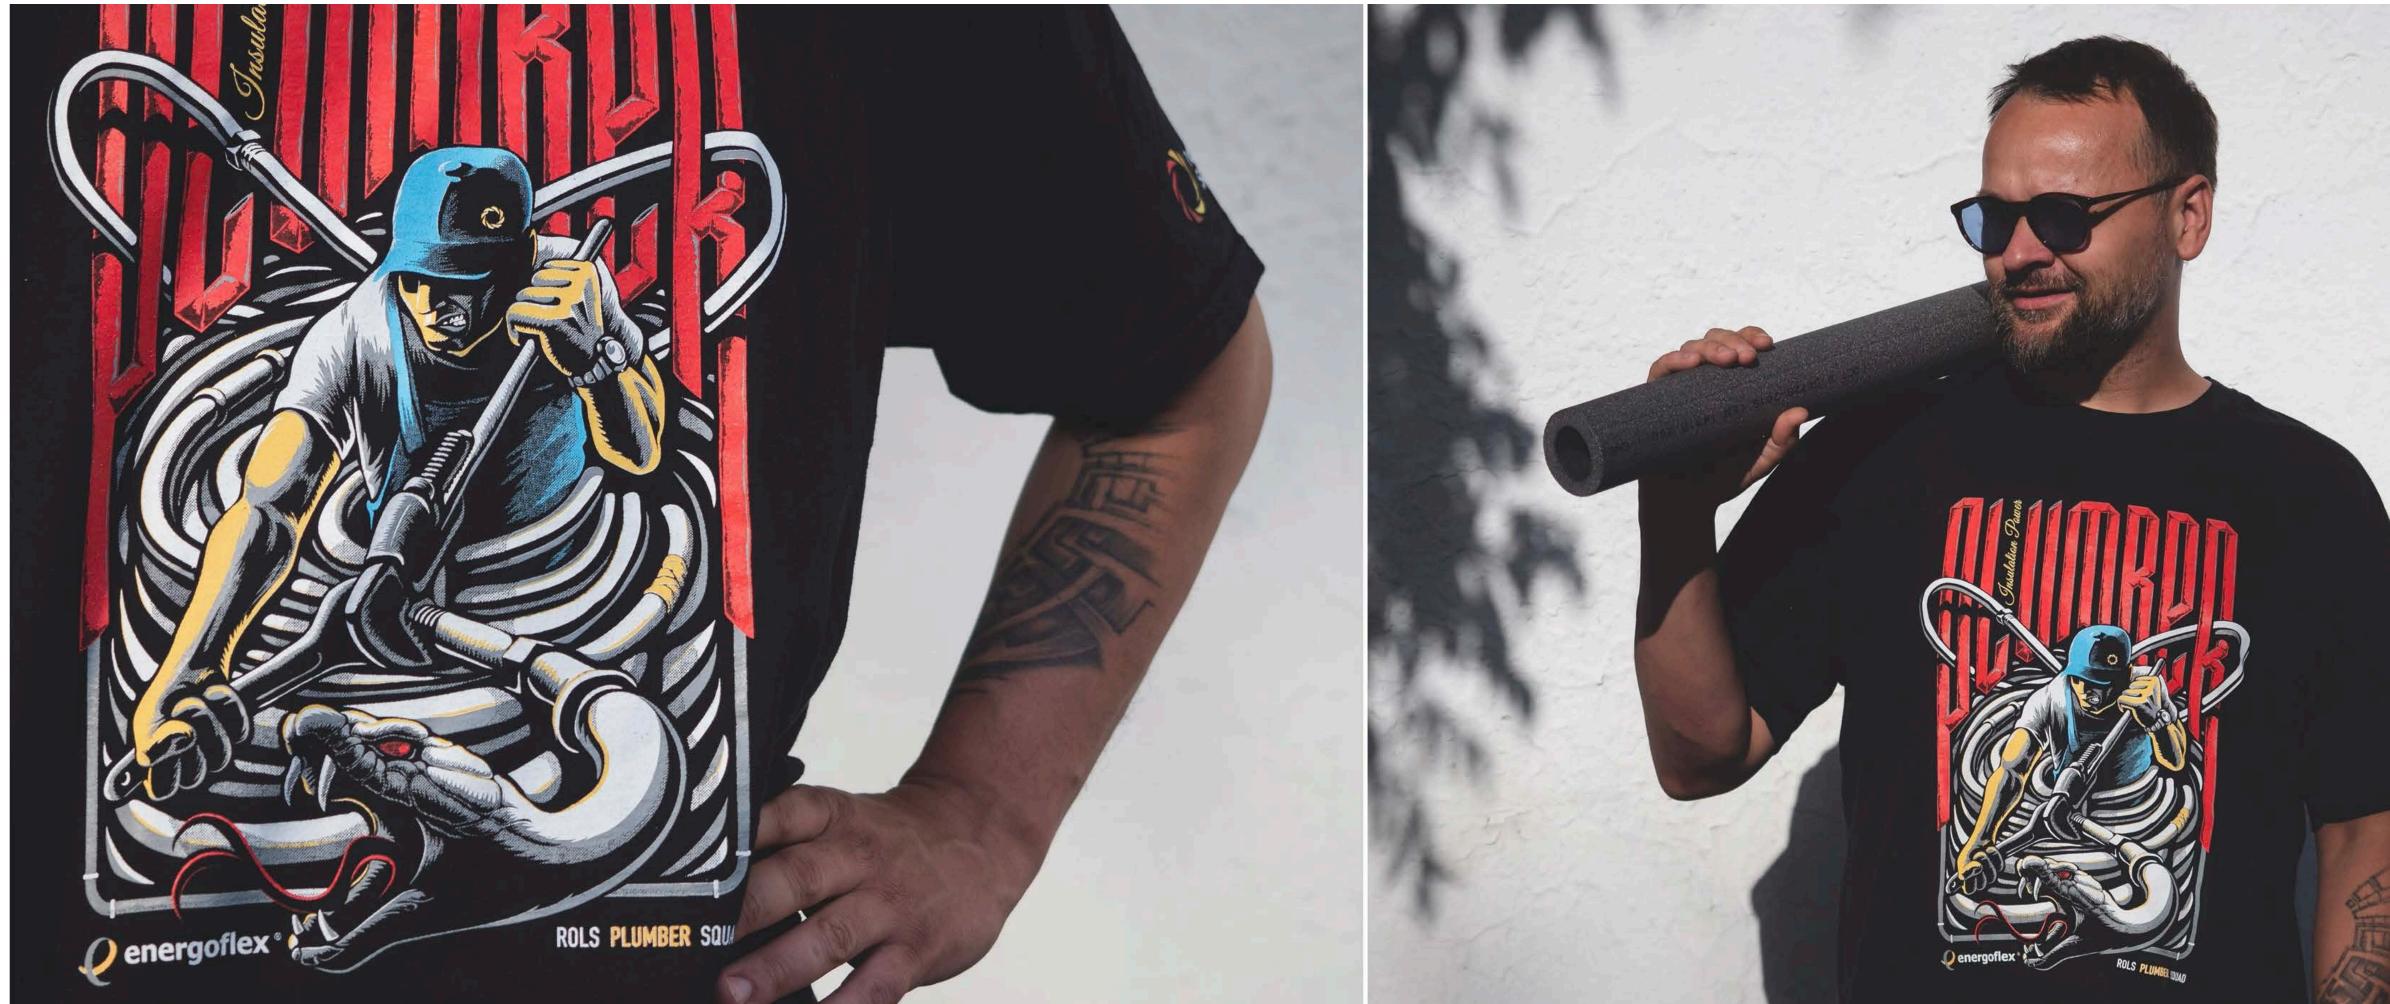

#### A GIFT FOR PARTICIPANTS OF THE ANNUAL 'PLUMBERS DAY'

THERE IS NOTHING SPECIAL IN A PROMO T-SHIRT, BUT IF YOU CREATE AN UNIQUE PRINT AND TAKE CARE OF THE FINAL PRODUCT QUALITY YOU WILL GET A MEMORABLE AND EFFECTIVE MEDIA.