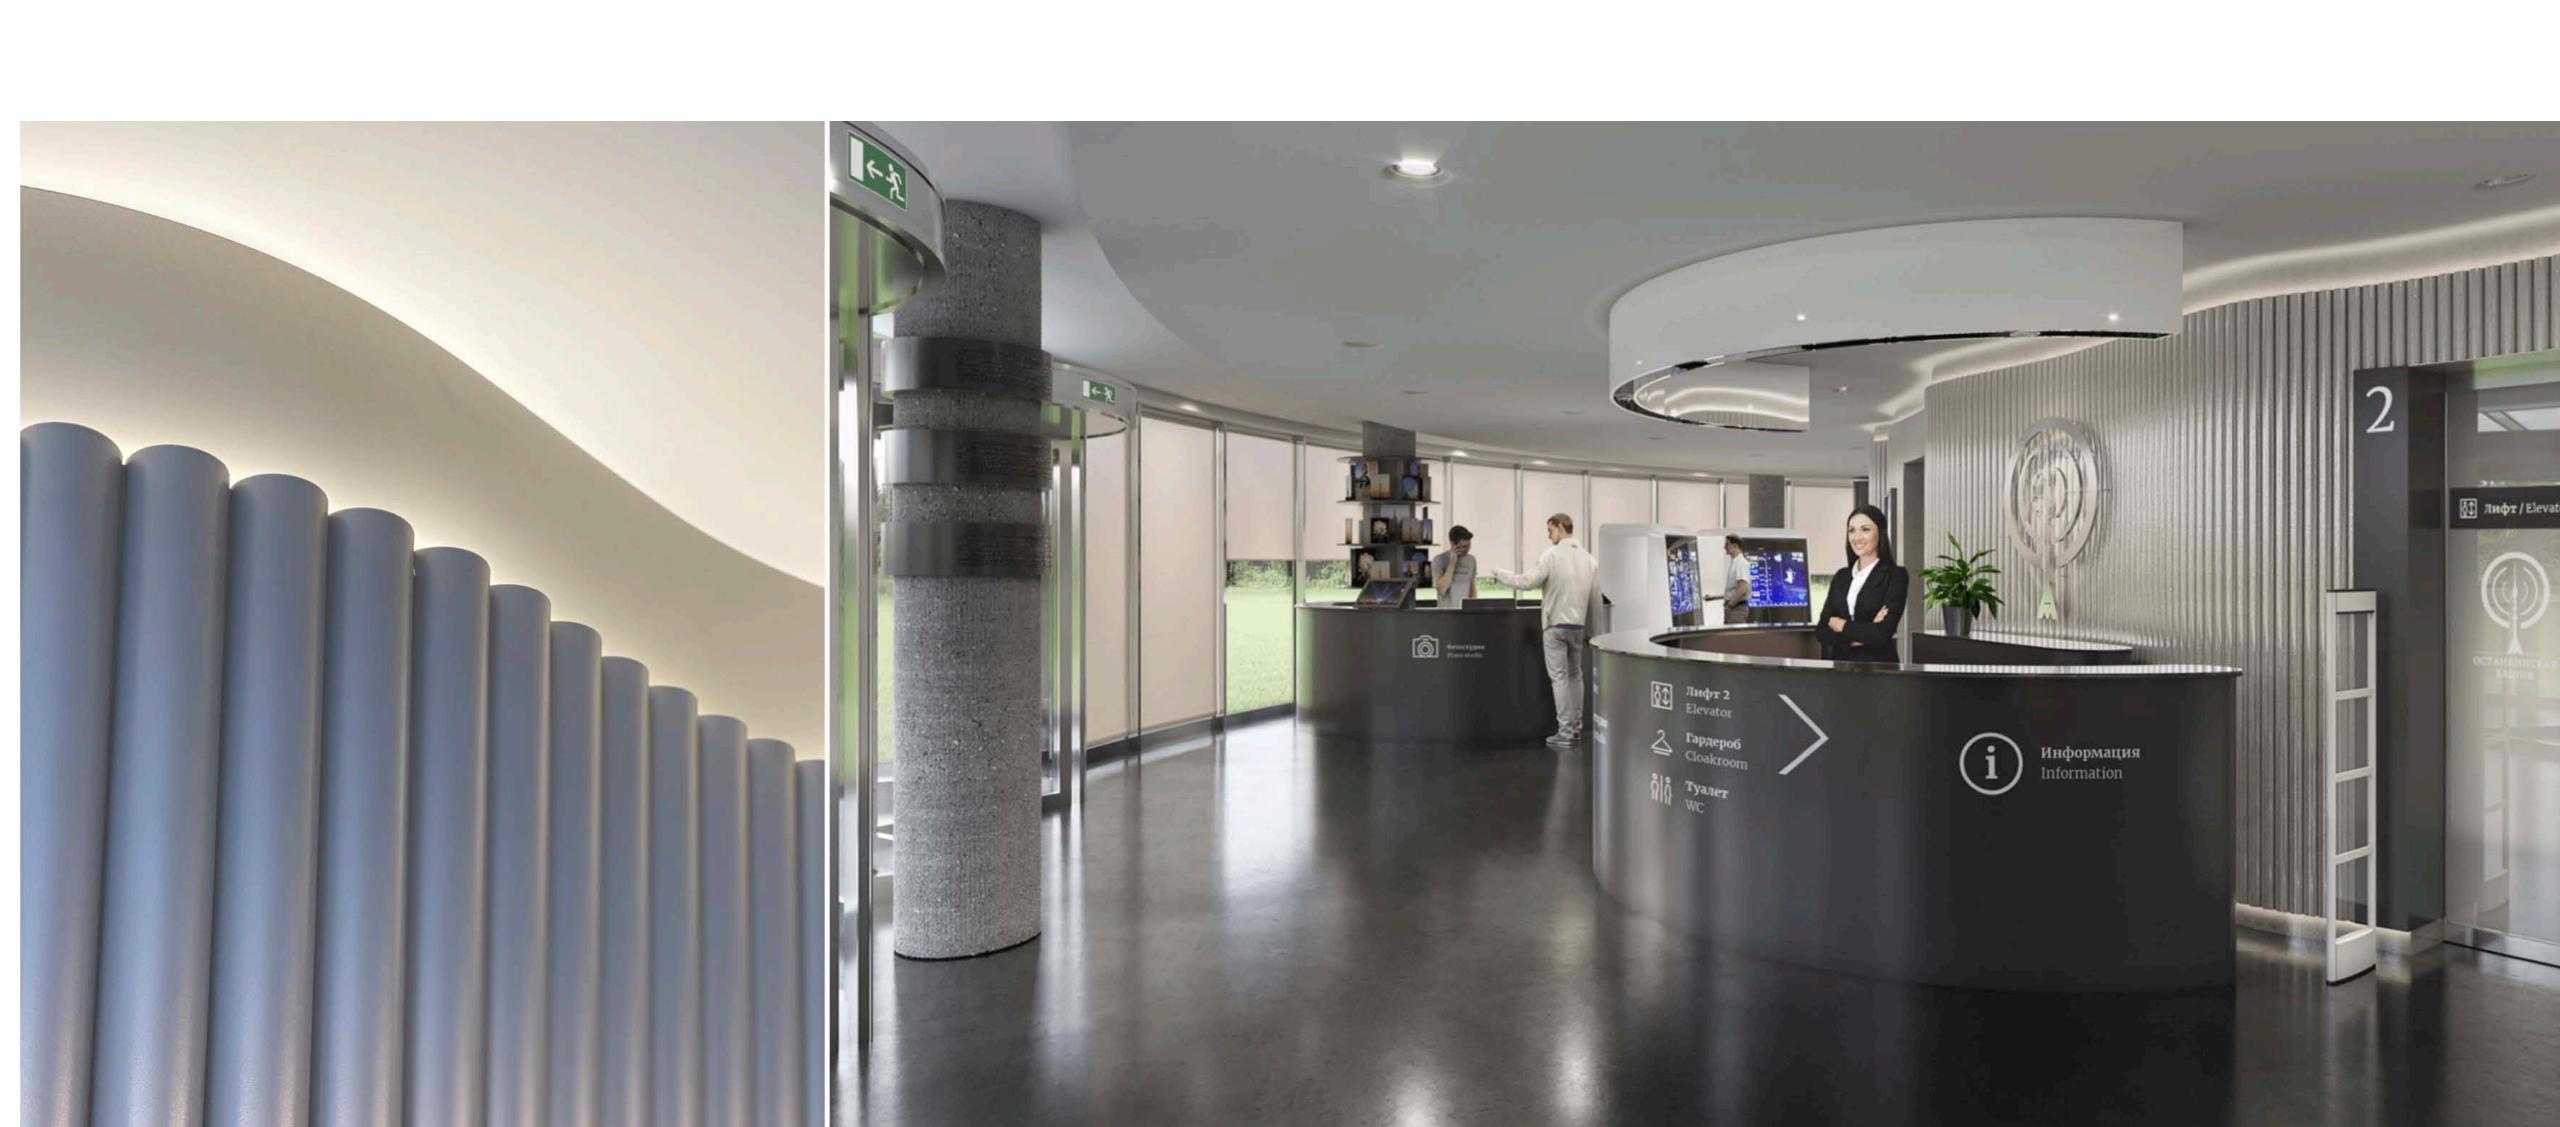

#### NAVIGATION IN THE OSTANKINO TV-TOWER

IN THE COLLABORATION WITH AN ARCHITECT, WHO HAS DEVELOPED NEW INTERIORS FOR THE PUBLIC SPACES OF THE TV-TOWER, OUR TEAM HAS CREATED THE NAVIGATION SYSTEM AND UNIQUE INFOGRAPHICS FOR THE TOWER MUSEUM AND VIEWPOINTS.

#### NAVIGATION **IN THE OSTANKINO TV-TOWER**

BOTH THE INTERIOR DISIGN AND THE NAVIGATION ARE USING RESTRAINED COLOUR CODE, THAT CREATES CALM AND VISUALLY ATTRACTIVE ATMOSPHERE.

#### NAVIGATION IN THE OSTANKINO TV-TOWER

APPROVED DESIGN SOLUTION ATTRACTS THE MAIN ATTENTION TO THE MUSEUM OBJECTS, BUT AT THE SAME TIME IT STAYS VISUALLY NOTICEABLE, MAKING THE PLACE CLEAR AND USER-FRENDLY.