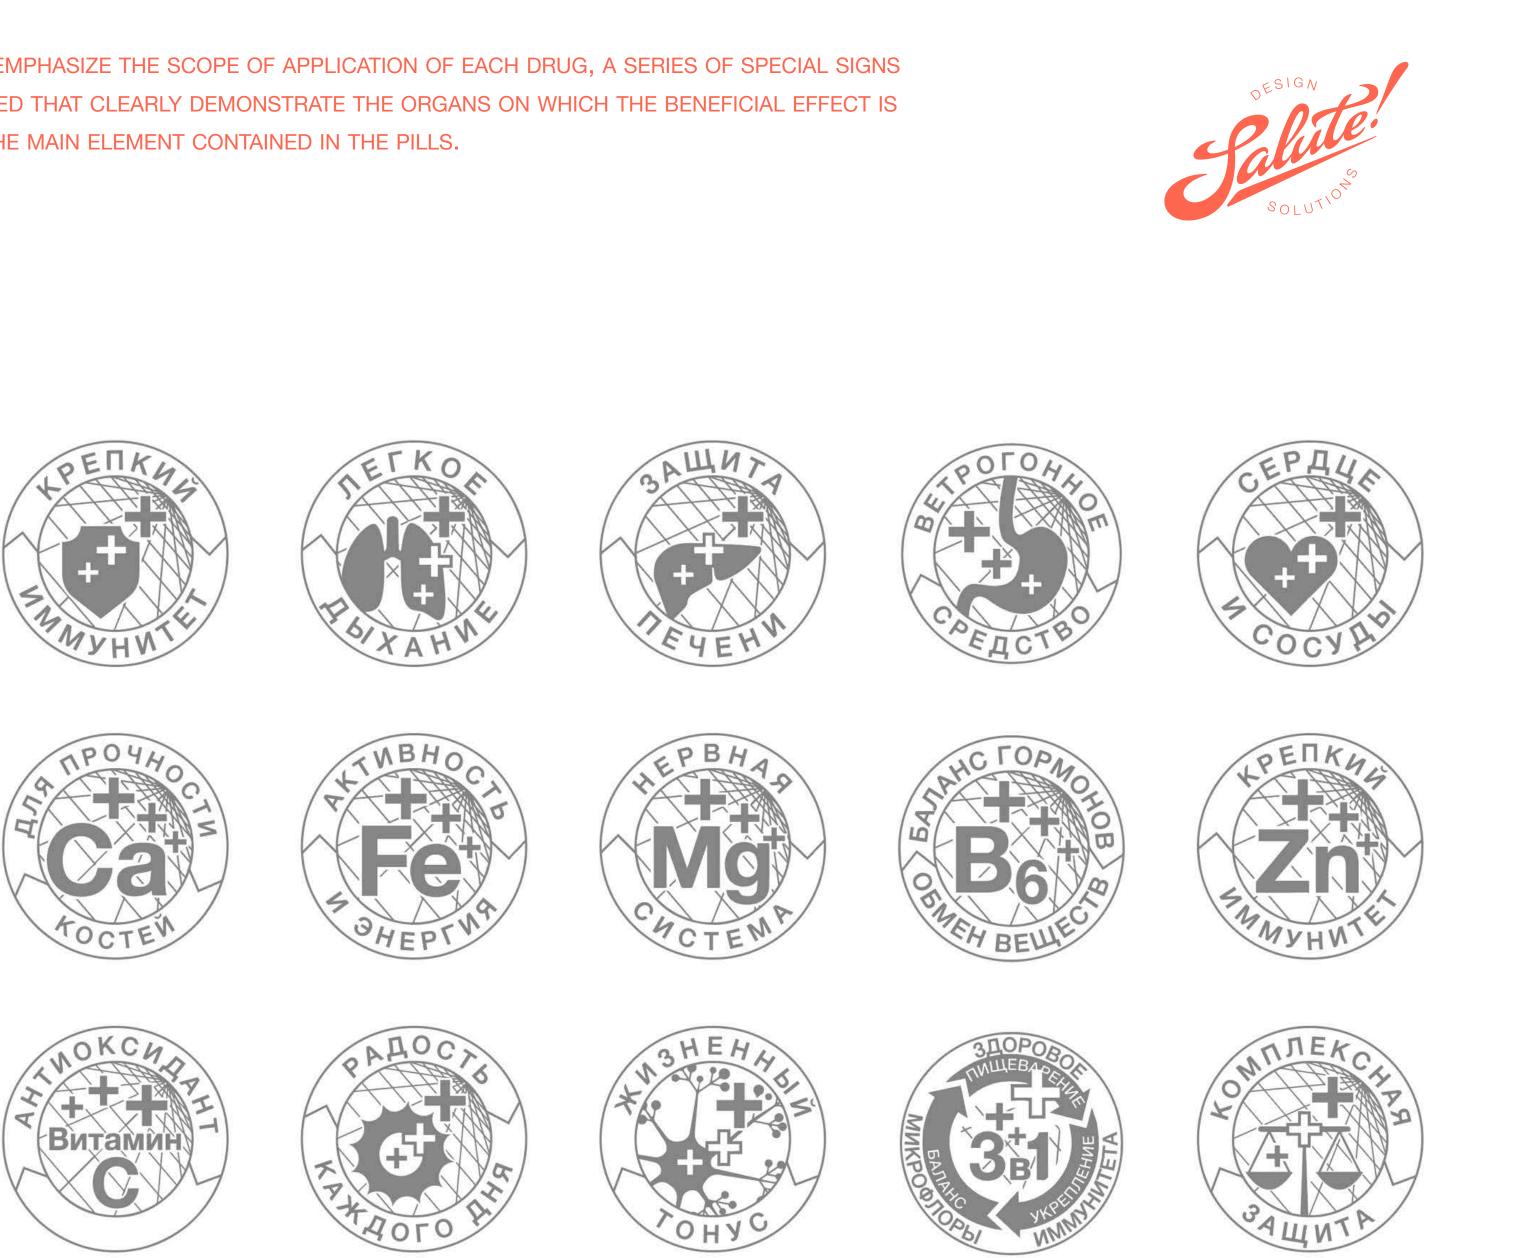

#### **PACKAGING DESIGN** FOR THE EAPTEKA PHARMACY

IN ORDER TO EMPHASIZE THE SCOPE OF APPLICATION OF EACH DRUG, A SERIES OF SPECIAL SIGNS WAS DEVELOPED THAT CLEARLY DEMONSTRATE THE ORGANS ON WHICH THE BENEFICIAL EFFECT IS SHOWN, OR THE MAIN ELEMENT CONTAINED IN THE PILLS.