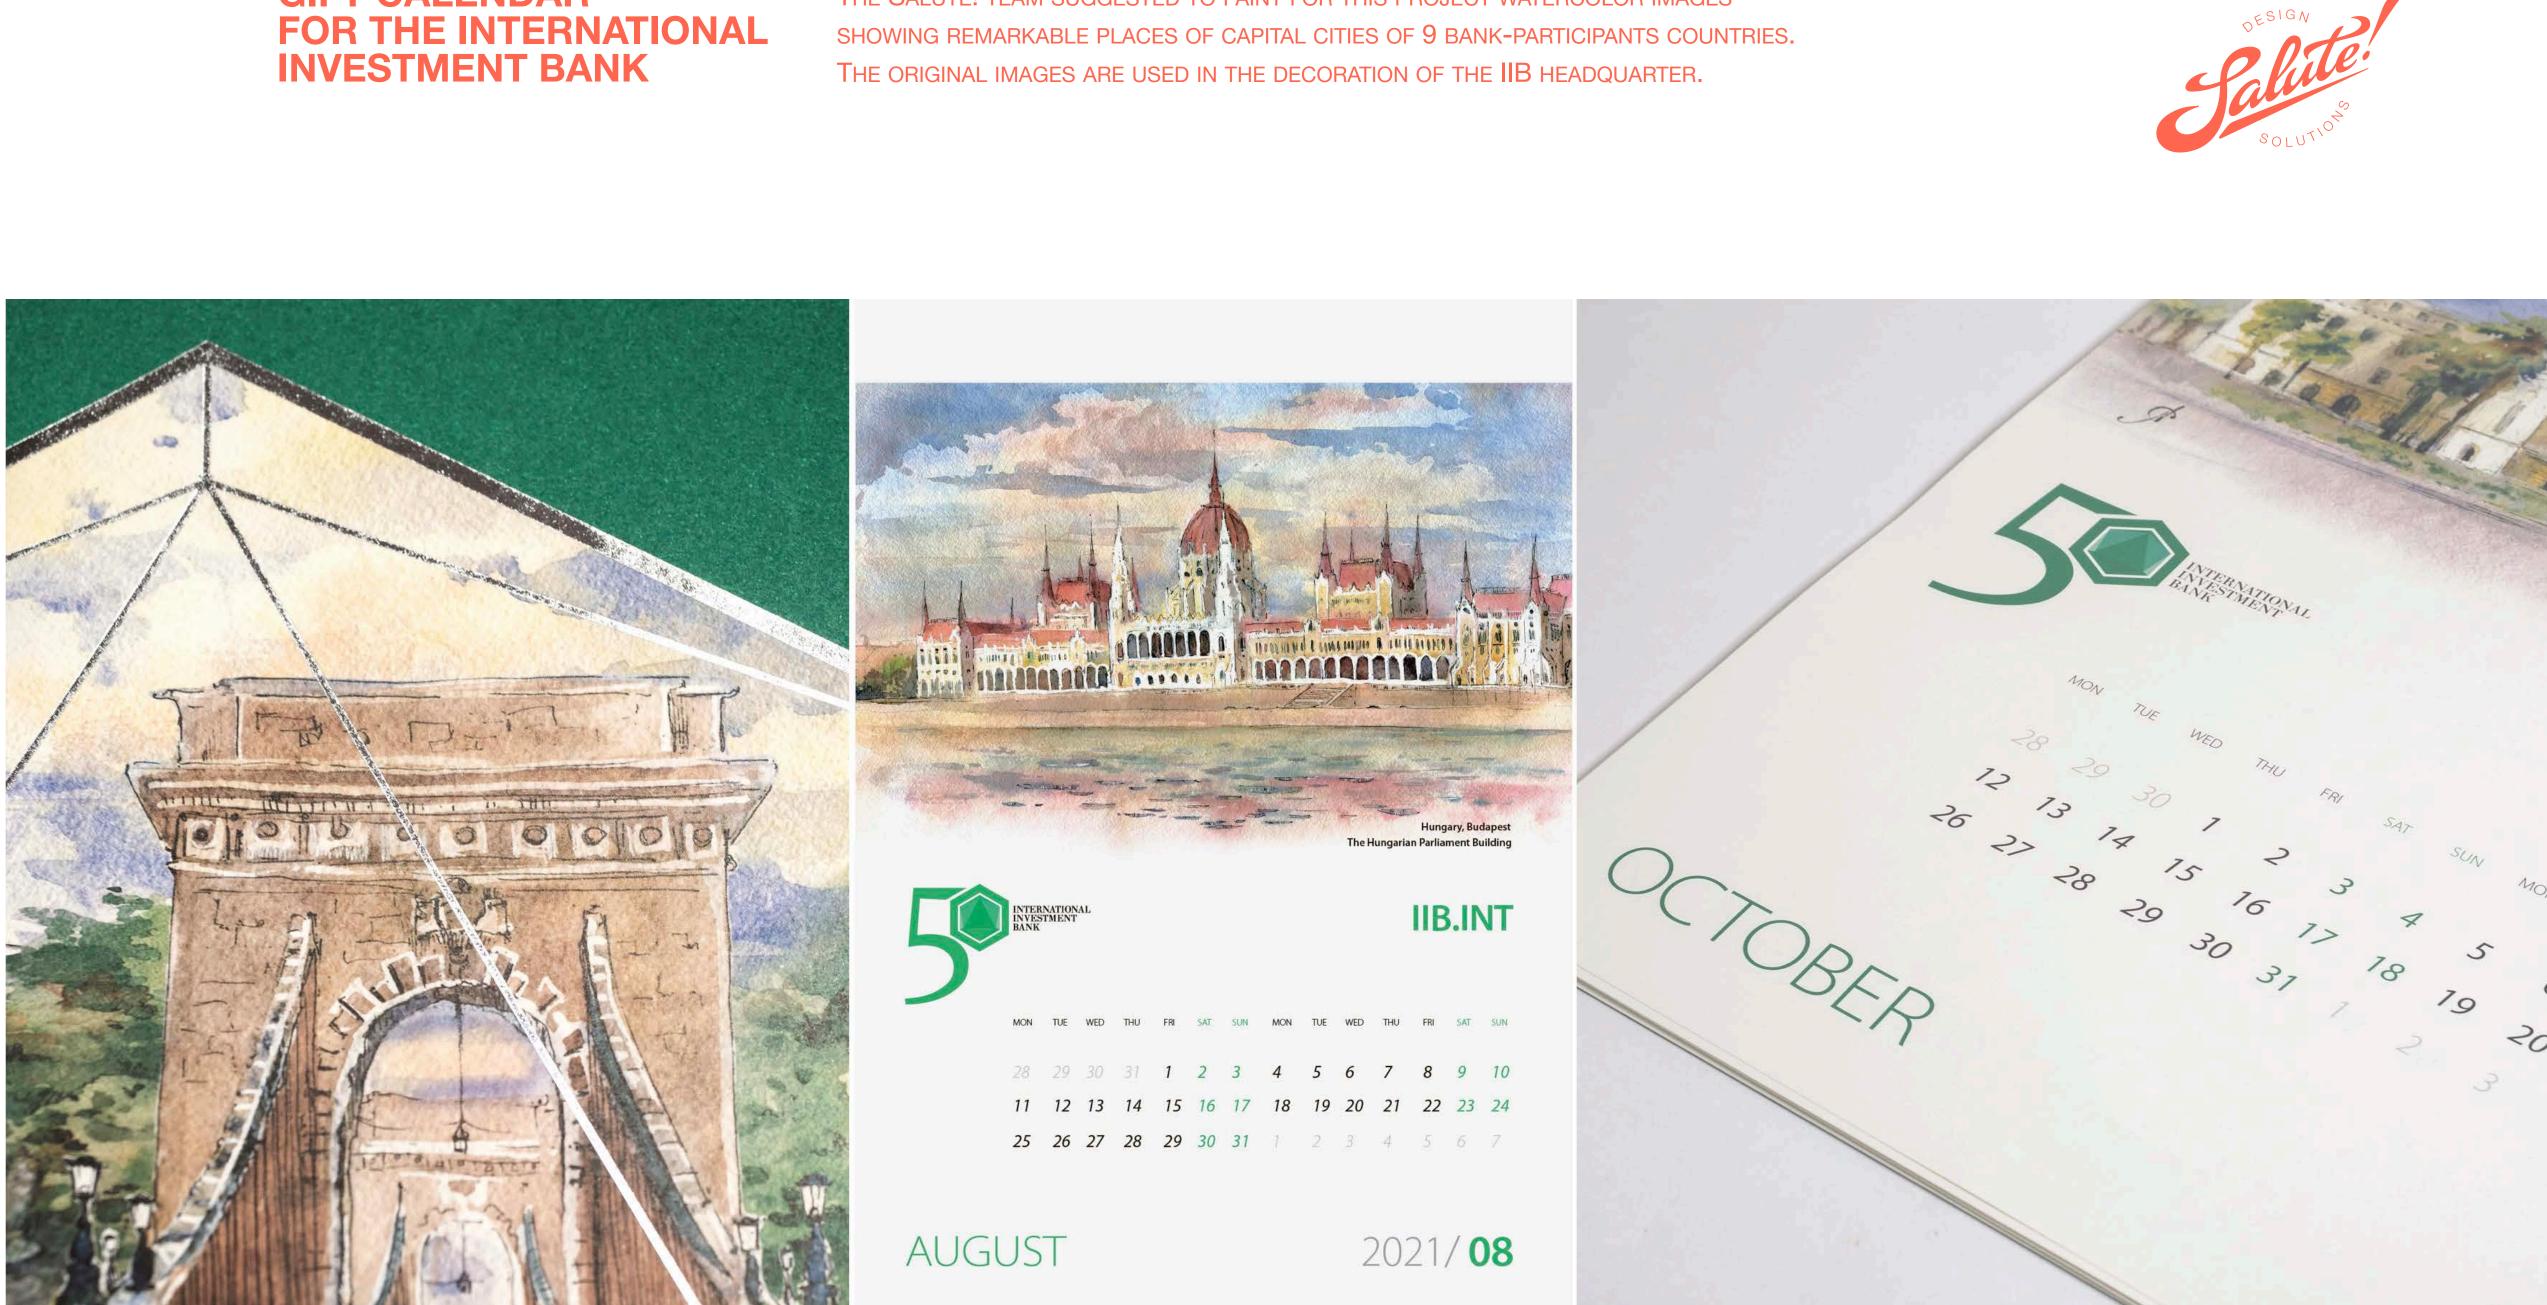

# **GIFT CALENDAR**

THE SALUTE! TEAM SUGGESTED TO PAINT FOR THIS PROJECT WATERCOLOR IMAGES

#### SET OF BRIEF STAMPS DEDICATED **TO THE 50TH BANK** ANNIVERSARY

THE OF WATERCOLORS ARE ALSO USED TO CREATE A VIP-GIFT