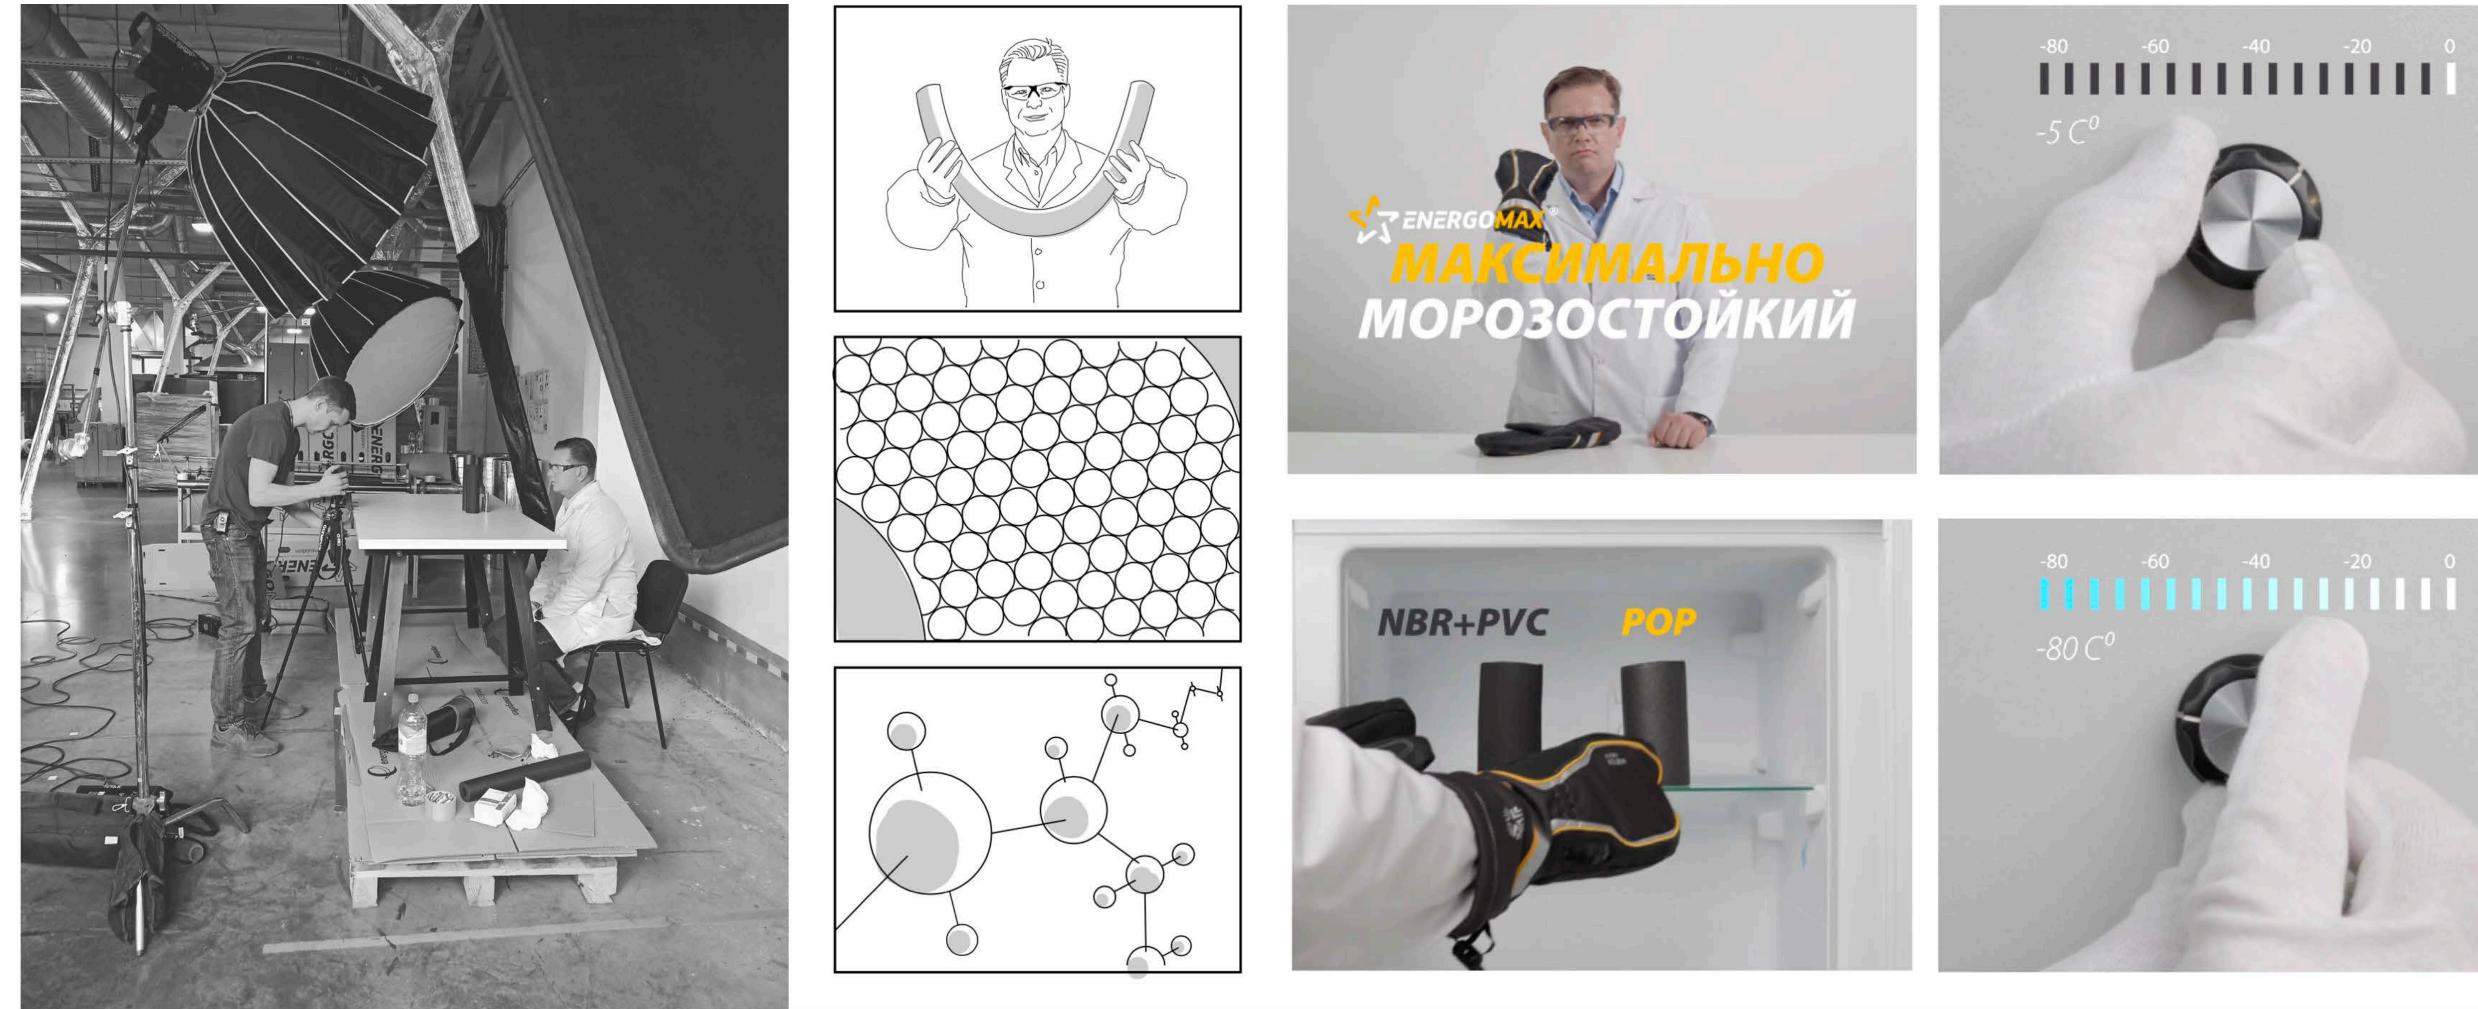

#### МАКСИМАЛЬНО **МОРОЗОСТОЙКИЙ**

Полиолефиновый пластомер (РОР) не подвержен разрушительному воздействию низких температур, поэтому Energomax® сохраняет гибкость даже при минус 80° С, в то время как теплоизоляционные изделия из вспененного каучука после охлаждения до минус 20° С становятся хрупкими и разрушаются даже при незначительном механическом воздействии.

#### PRODUCT VIDEO FOR ENERGOMAX® INSULATION

THE MAIN COMMUNICATION CHANNEL FOR ENEROGAX® PROMOTION BECAME THE INTERNET. SALUTE! TEAM CREATED AND PRODUCED A SERIES OF DEMO-VIDEO, EXPLAINING MAIN ADVANTAGES OF THE NEW BRAND.