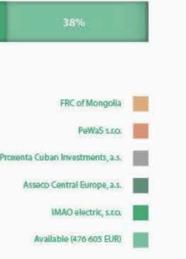

#### About

The main purpose of the Technical Assistance Fund (TAF) is to finance the provision of advisory services and technical assistance on the projects financed, or to be financed by IIB within its mandate. The target countries include Mongolia, Vietnam and Cuba. Slovak nationals or firms registered in the Slovak Republic are eligible to bid for projects supported by TAF. TAF was established at the initiative of the Ministry of Finance of the Slovak Republic in 2016.

A significant increase in the Fund operational activity was registered in 2018.

Initial fund size: EUR 1 245 000

As a part of the continuous efforts aimed at the alignment of the risk management system and processes with the industry's best practices and standards, a set of initiatives was carried out: