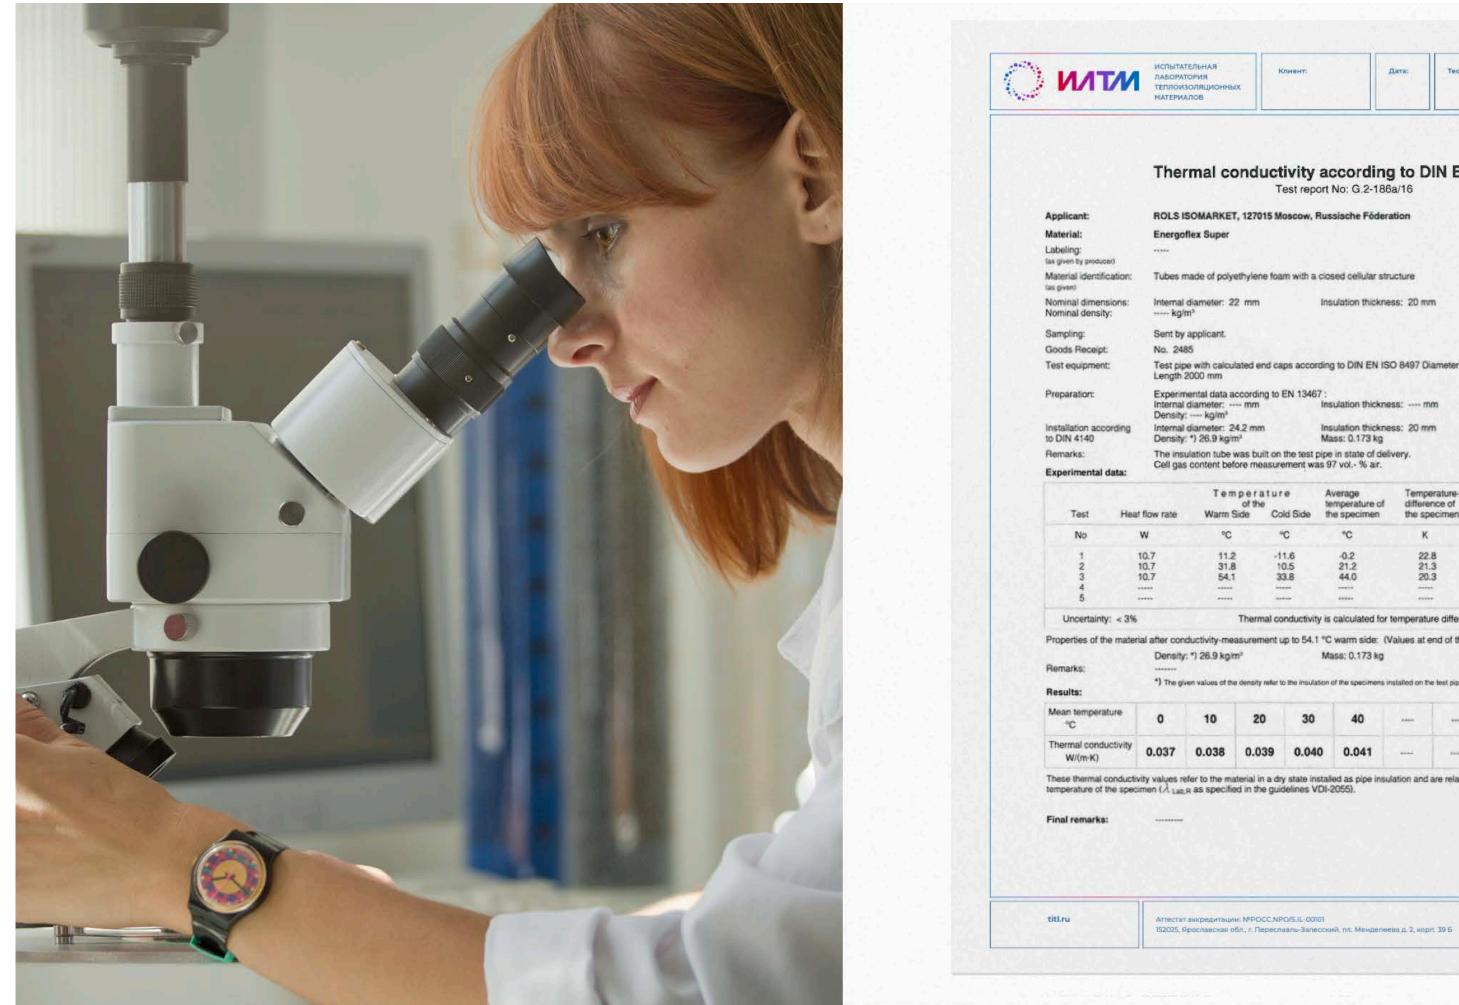

#### VISUAL STYLE FOR ROLS ISOMARKET QUALITY CHECK LABORATORY

QUALITY IS ONE OF THE MAIN PRIORITIES FOR ROLS ISOMAKET. TO CHECK AND PROVE THE QUALITY OF THEIR MATERIALS ROLS ISOMARKET HAS DEVELOPED A SPECIAL LABORATORY AND THE SALUTE! TEAM HAS CREATED A BRAND LOGO AND STYLE FOR THIS PROJECT.

| льная                                  |                            | иент:                     |                                         | дата: Тест                                 |                  |              |
|----------------------------------------|----------------------------|---------------------------|-----------------------------------------|--------------------------------------------|------------------|--------------|
| РИЯ<br>ЛЯЦИОННЫХ<br>ОВ                 |                            |                           |                                         |                                            |                  |              |
|                                        |                            |                           | - 4-                                    |                                            |                  |              |
| nal con                                |                            |                           | ccording                                | to DIN E                                   | N ISO 8          | 497          |
| MARKET, 1<br>x Super                   | 27015 Mo                   | iscow, Ru                 | ssische Födera                          | ation                                      |                  |              |
| ie of polyeth                          | ylene foan                 | n with a cit              | osed cellular stru                      | ucture                                     |                  |              |
| ameter: 22 r                           | nm                         | ân                        | sulation thickne                        | ss: 20 mm                                  | Length:          | mm           |
| iplicant.<br>with calculate            | d end cap                  | os accordir               | g to DIN EN ISC                         | O 8497 Diameter :                          | 24 mm, horizor   | ntal,        |
| 00 mm<br>tal data acco<br>meter: r     | ording to E                | N 13467 :                 | sulation thickne                        |                                            | Length:          |              |
| kg/m³<br>neter: 24.2<br>26.9 kg/m³     | mm                         |                           | sulation thickne<br>ass: 0.173 kg       | ss: 20 mm                                  | Length: 2        | 300 mm       |
| on tube was<br>ntent before            | s built on t<br>measure    | he test pip<br>ment was   | e in state of deli<br>97 vol % air.     | very.                                      |                  |              |
|                                        | erature<br>the<br>Col      |                           | Average<br>emperature of<br>he specimen | Temperature-<br>difference of the specimen | Thermal          | conductivity |
| °C                                     | •(                         | 0                         | °C                                      | к                                          | W/(m             | тКO          |
| 11.2<br>31.8                           | -11<br>10                  |                           | -0.2<br>21.2                            | 22.8<br>21.3                               | 0.036            |              |
| 54.1                                   | 33                         |                           | 44.0                                    | 20.3                                       | 0.041            | п            |
| *****                                  |                            |                           | *****                                   | *****                                      | *****            |              |
|                                        |                            |                           |                                         | temperature different                      |                  | pecimen.     |
| tivity-measu<br>26.9 kg/m <sup>3</sup> | rement up                  |                           | C warm side: (V<br>lass: 0.173 kg       | alues at end of th                         |                  | mass: 0.0 %  |
| values of the de                       | nsity refer to             | the insulation            | of the specimens in                     | stalled on the test pipe                   | without facings. |              |
| 10                                     | 20                         | 30                        | 40                                      | ****                                       | ****             |              |
| 0.038                                  | 0.039                      | 0.040                     | 0.041                                   |                                            | Name -           |              |
| r to the mater<br>as specified i       | ial in a dry<br>n the guid | state insta<br>elines VDI | lled as pipe insul<br>-2055).           | lation and are relat                       | ed to the mean   |              |
|                                        |                            |                           |                                         |                                            |                  |              |
|                                        |                            |                           |                                         |                                            | 1                |              |