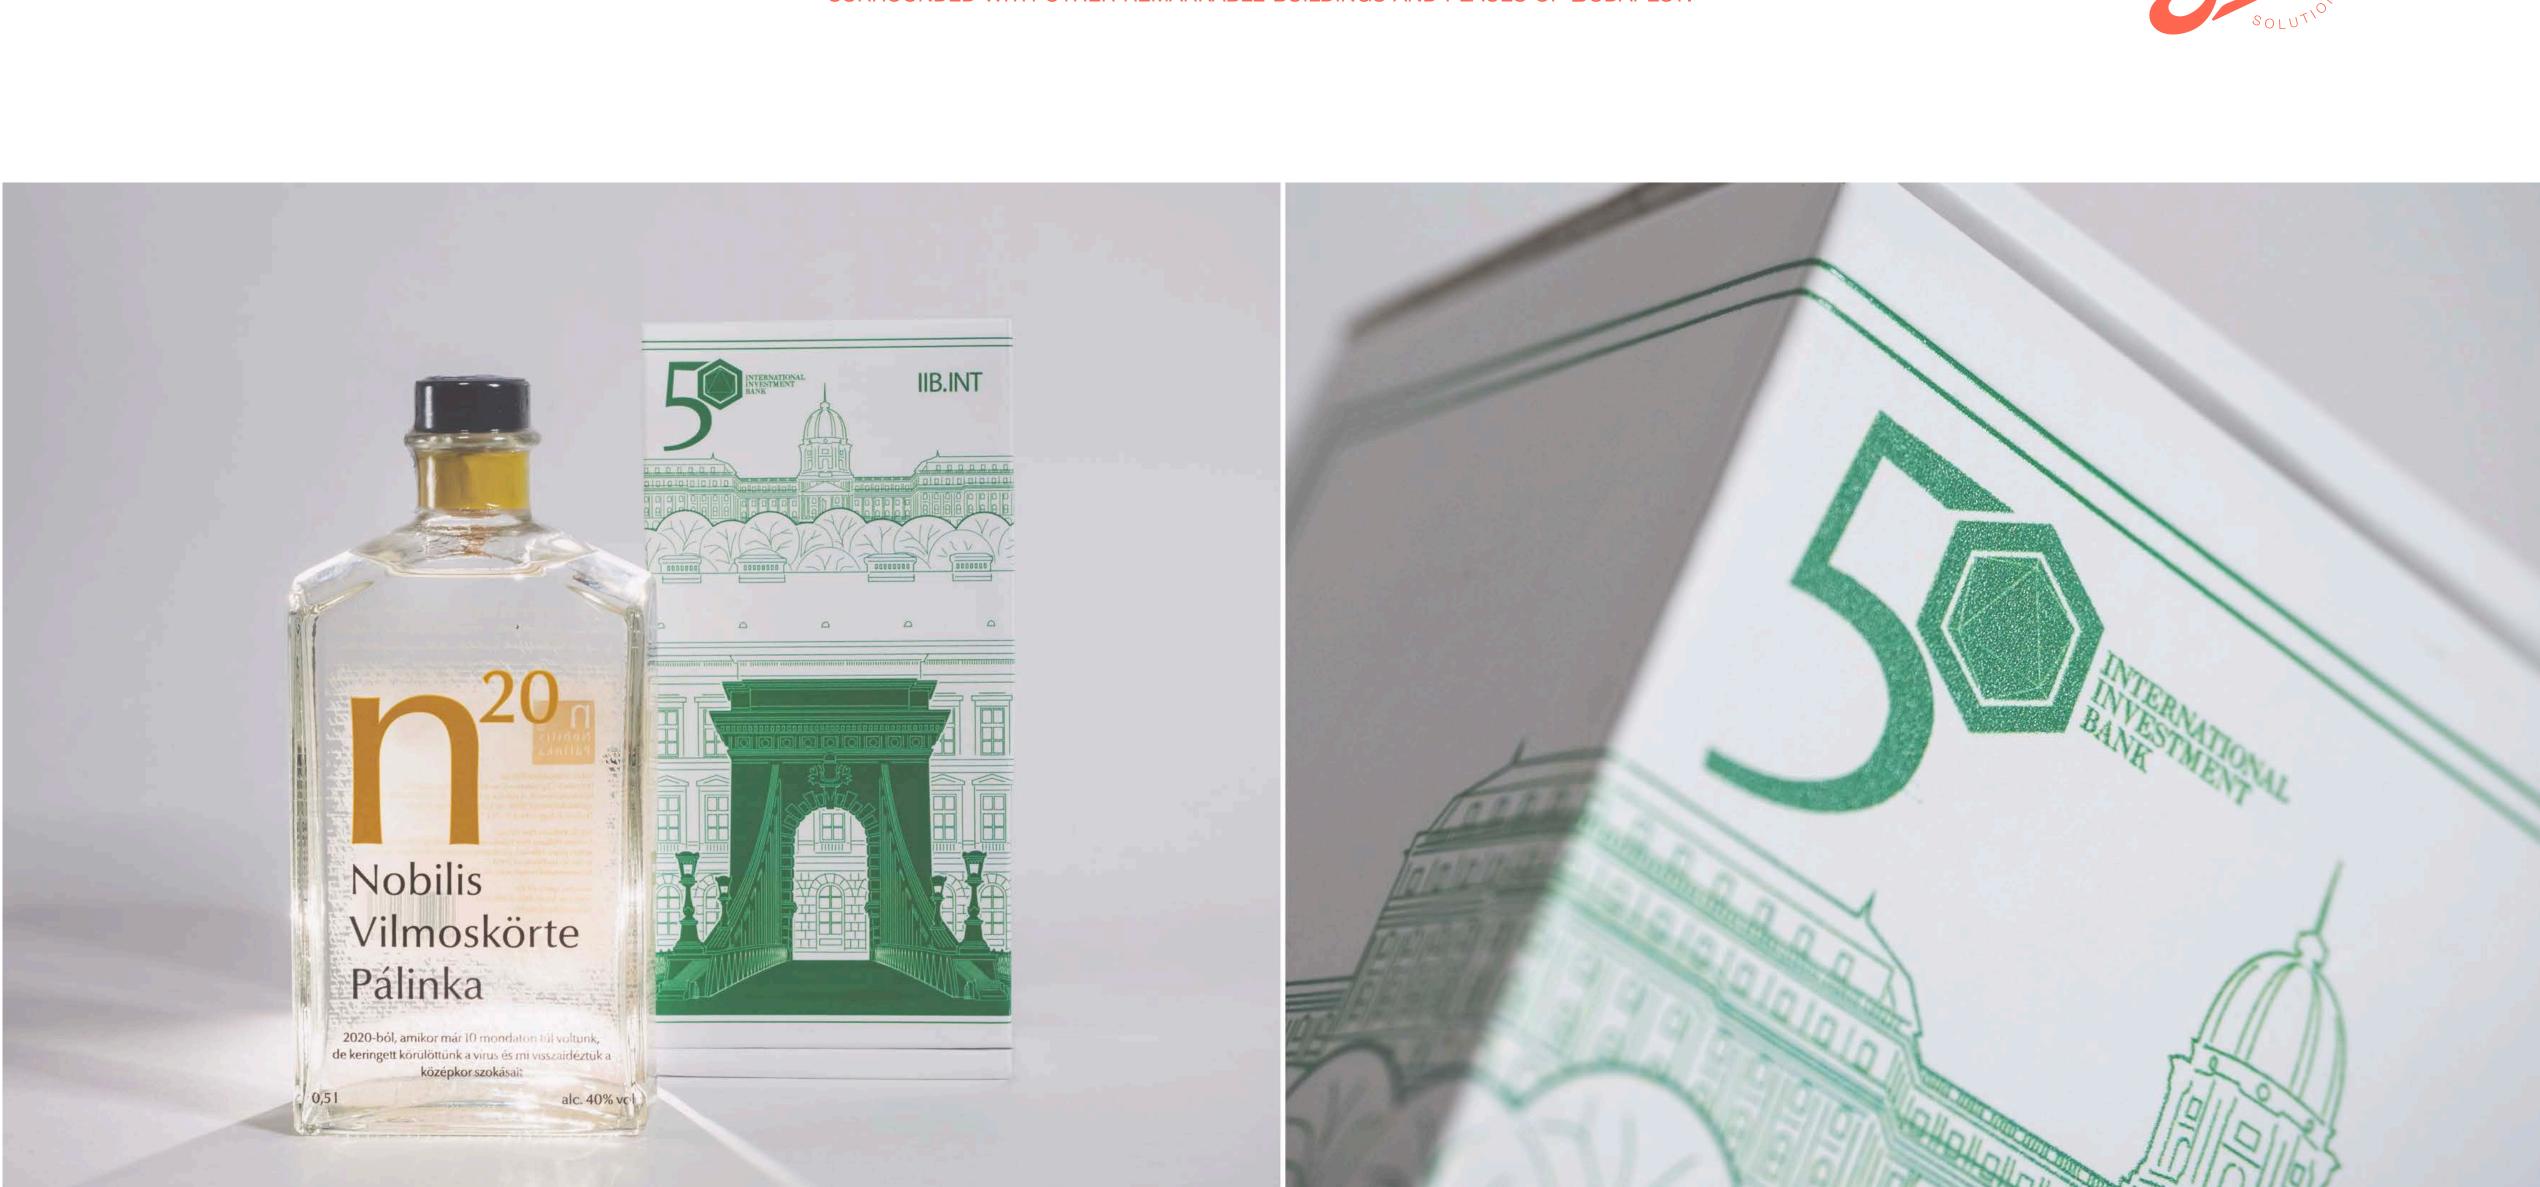

#### PACKAGE DESIGN FOR AN EXCLUSIVE NEW YEAR GIFT

IN 2018 THE IIB HEADQUARTER WAS MOVED TO BUDAPEST, HUNGARY. SINCE THAT TIME IT IS LOCATED IN A HISTORICAL BUILDING IN THE DOWNTOWN OF HUNGARIAN CAPITAL. THIS TRULY REMARKABLE EVENT IS REFLECTED IN THE DRAWING ON THE GIFT PACKAGE, WHERE THE LANCHID PALOTA IS SURROUNDED WITH OTHER REMARKABLE BUILDINGS AND PLACES OF BUDAPEST.