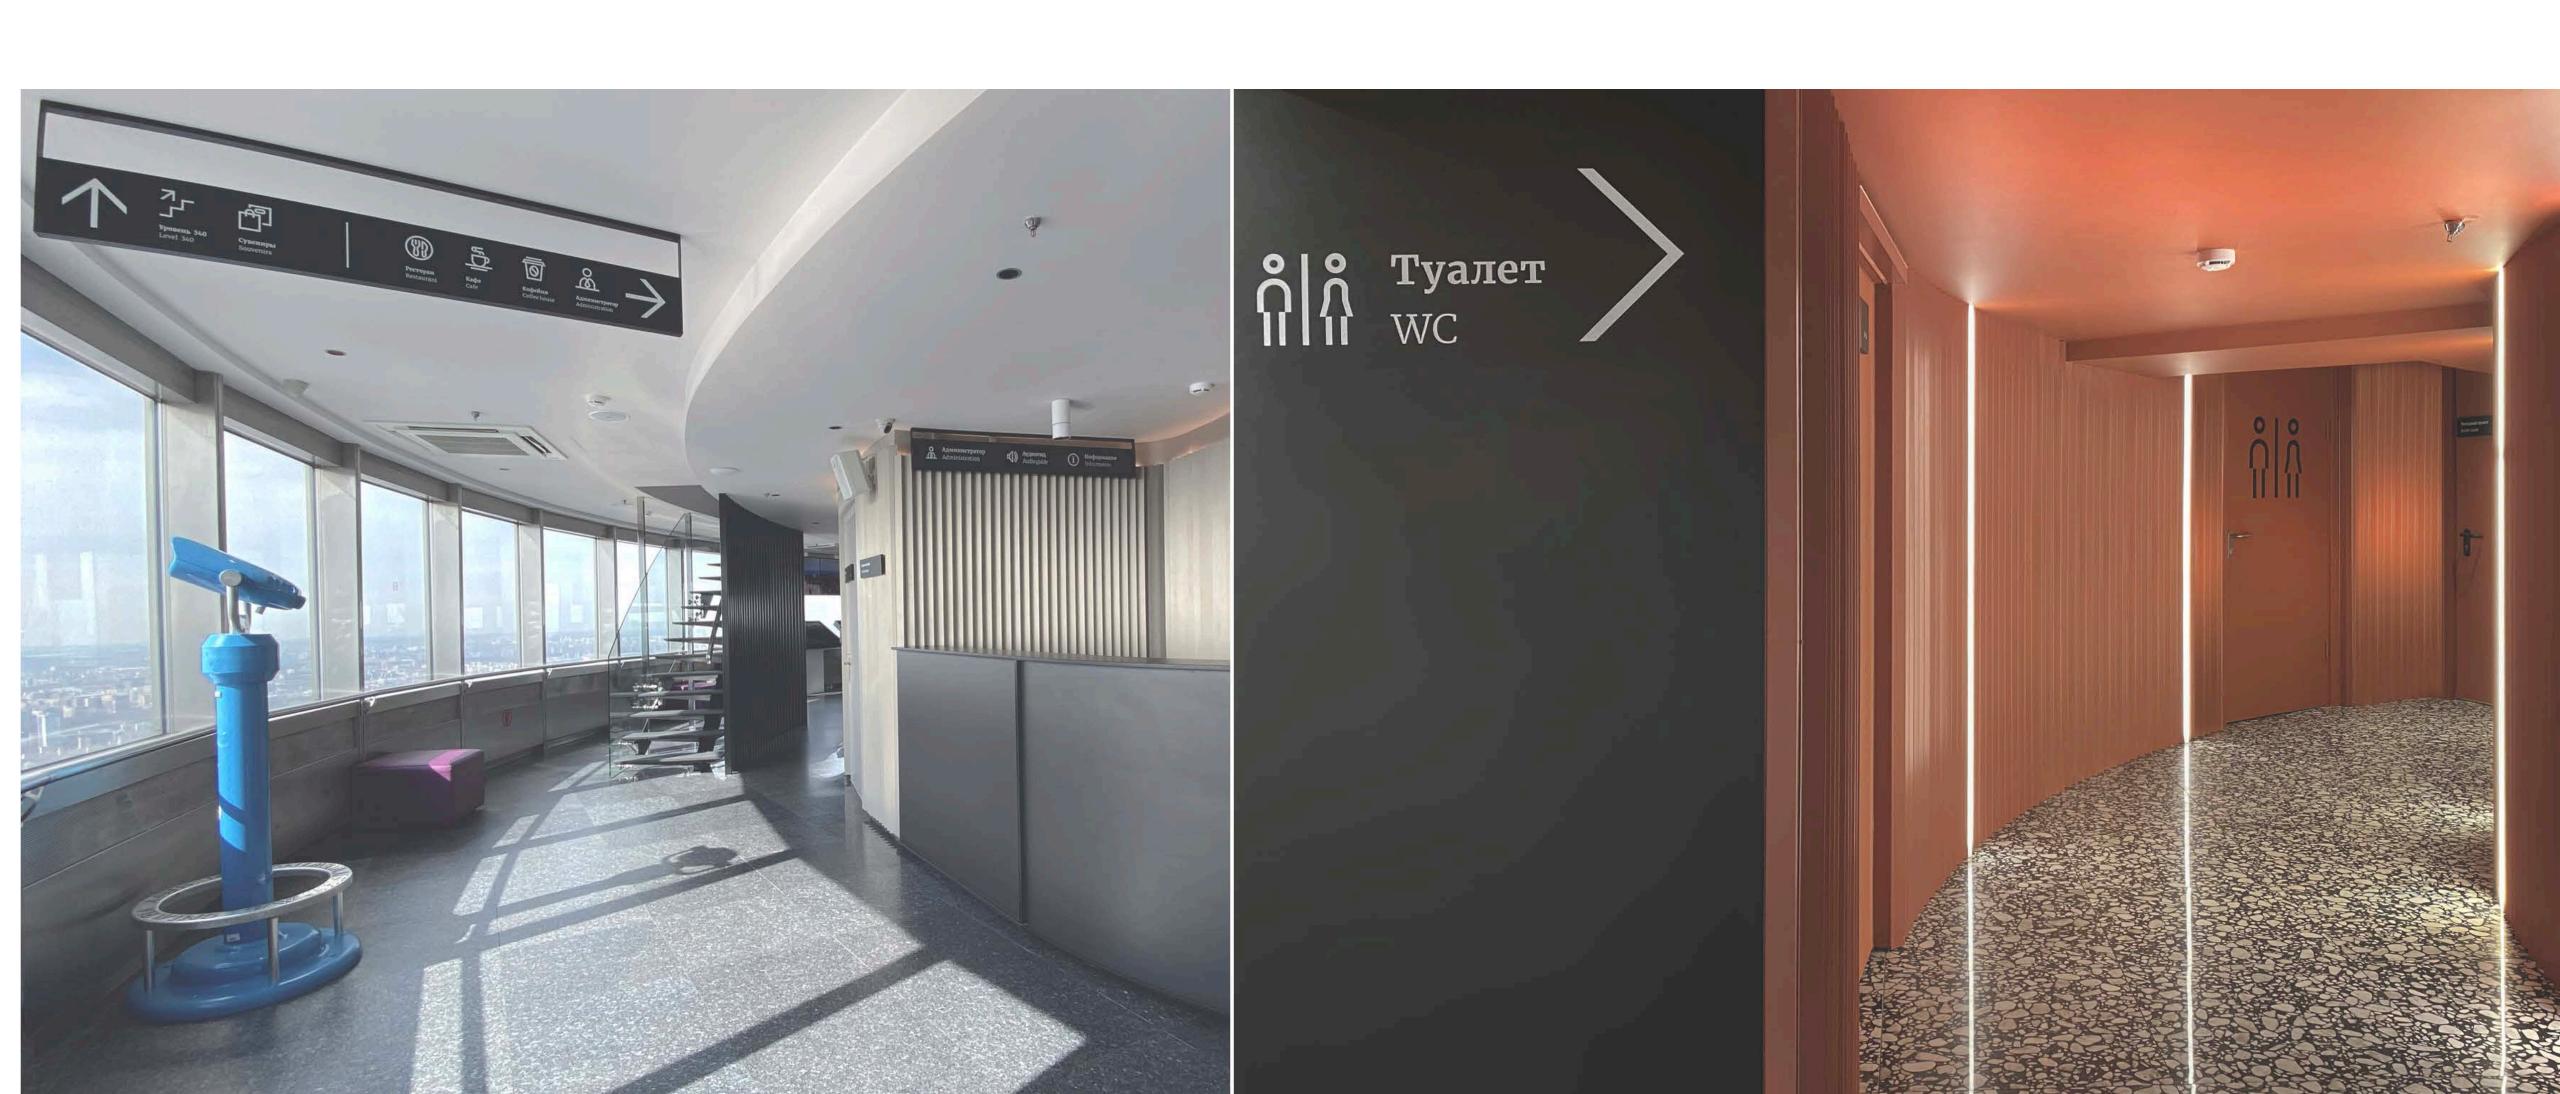

#### NAVIGATION IN THE OSTANKINO TV-TOWER

IN THE COLLABORATION WITH AN ARCHITECT, WHO HAS DEVELOPED NEW INTERIORS FOR THE PUBLIC SPACES OF THE TV-TOWER, OUR TEAM HAS CREATED THE NAVIGATION SYSTEM AND UNIQUE INFOGRAPHICS FOR THE TOWER MUSEUM AND VIEWPOINTS.

#### NAVIGATION **IN THE OSTANKINO TV-TOWER**

BOTH THE INTERIOR DISIGN AND THE NAVIGATION ARE USING RESTRAINED COLOUR CODE, THAT CREATES CALM AND VISUALLY ATTRACTIVE ATMOSPHERE.

#### NAVIGATION IN THE OSTANKINO TV-TOWER

APPROVED DESIGN SOLUTION ATTRACTS THE MAIN ATTENTION TO THE MUSEUM OBJECTS, BUT AT THE SAME TIME IT STAYS VISUALLY NOTICEABLE, MAKING THE PLACE CLEAR AND USER-FRENDLY.