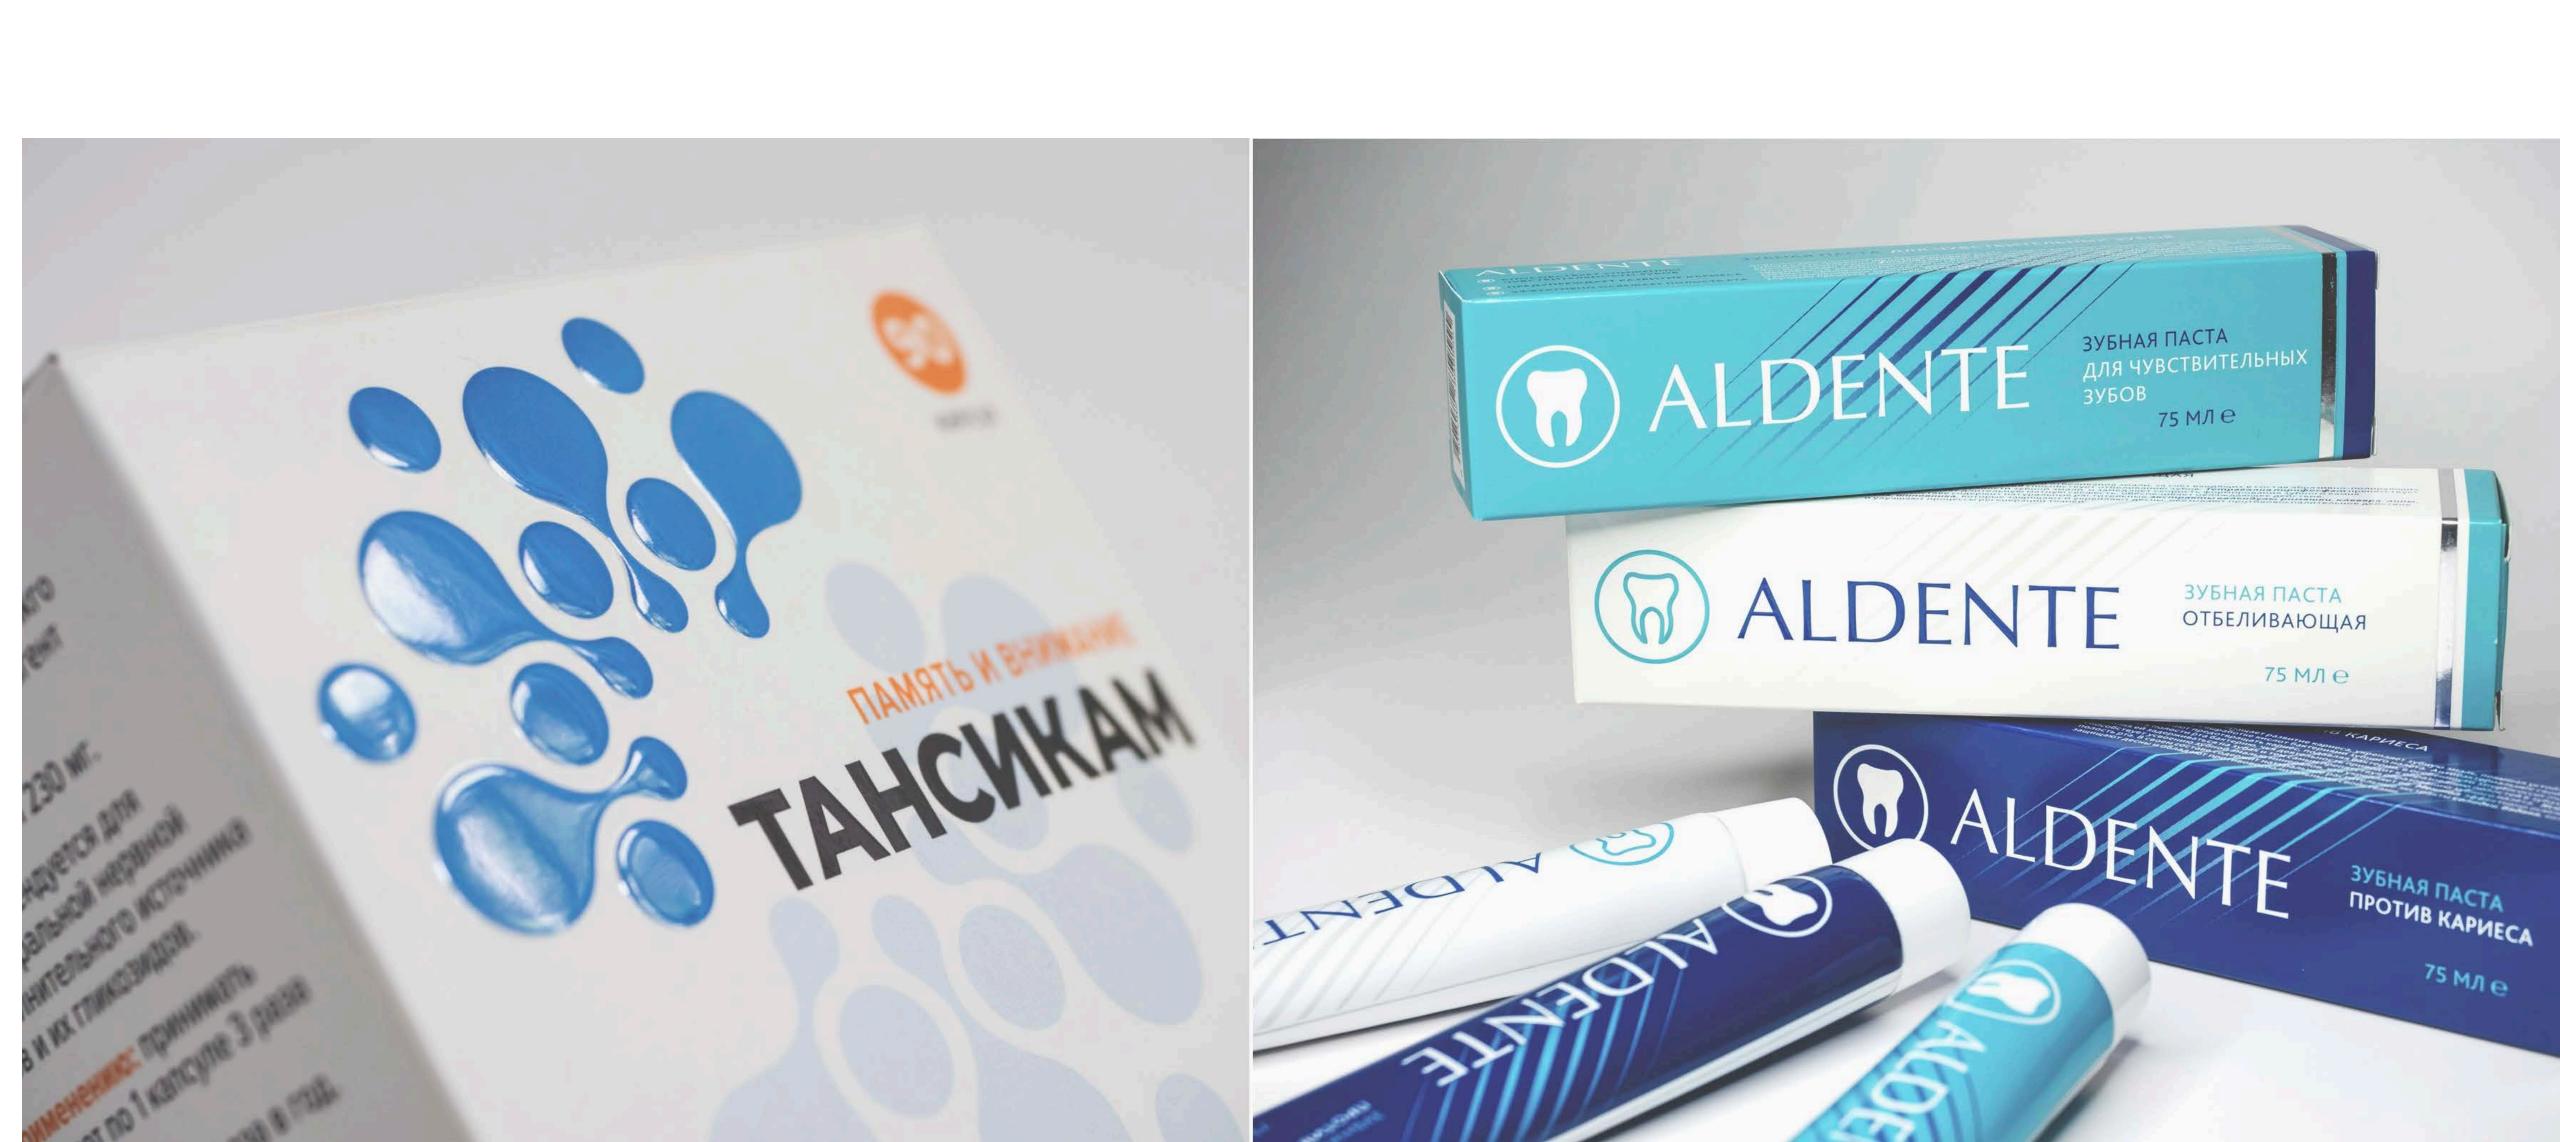

#### PACKAGING DESIGN FOR THE EAPTEKA PHARMACY

THIS PROJECT TOOK A LOT OF ATTENTION FROM THE SALUTE! TEAM. AFTER CREATING A DESIGN CONCEPT, OUR DESIGNERS DEVELOPED A WHOLE RANGE OF PACKAGING FOR DIFFERENT TYPES OF DIETARY SUPPLEMENTS AND SKU'S.

#### **PACKAGING DESIGN** FOR THE EAPTEKA PHARMACY

IN ORDER TO EMPHASIZE THE SCOPE OF APPLICATION OF EACH DRUG, A SERIES OF SPECIAL SIGNS WAS DEVELOPED THAT CLEARLY DEMONSTRATE THE ORGANS ON WHICH THE BENEFICIAL EFFECT IS SHOWN, OR THE MAIN ELEMENT CONTAINED IN THE PILLS.